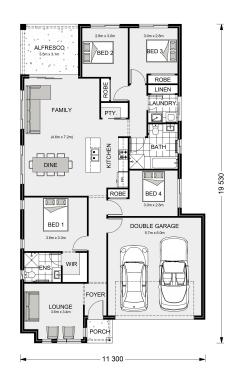

## Claremont 195

Lot 222 Shiralee Estate, Orange

Land Area: 462 m<sup>2</sup>

Contact Rob Lo Faro on +61411431954

<sup>\*</sup> Package price is based on Claremont 195 standard floor plan and standard façade (may be smaller than façade shown). Package may be subject to developer's design review panel, council final approval and G.J. Gardner Homes procedure of purchase. Package price excludes stamp duty on land, legal fees and conveyancing costs (including 6 Legal/74189757\_2 transfer of title and searches). Prices are current as of December 26, 2024 and are inclusive of GST. Prices may change without notice. Packages are subject to availability. Package subject to two separate contracts relating to the building and the land respectively. Photographs may depict fixtures, finishes and features not supplied by G.J Gardner Homes. Excluded items may include but are not limited to landscaping items such as planter boxes, retaining walls, water features, pergolas, screens, driveways and decorative items such as fencing and outdoor kitchens or barbeques. Photographs may also depict inclusions not forming part of the standard design and which may be subject to additional costs. This design and illustration remains the property of G.J Gardner Homes and may not be reproduced in whole or in part without written consent. For detailed home pricing, please talk to a New Homes Consultant or visit our website at https://www.gjgardner.com.au/house-and-land-pricing. Construct Homes Orange Pty Ltd trading as G.J. Gardner Homes - Orange. Builders License 317706C.