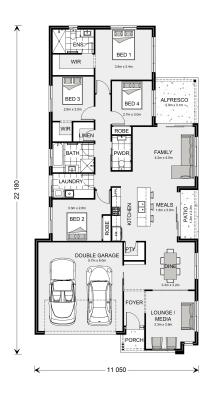

## Oceanside 212

Lot 222 Shiralee Estate, Orange

Land Area: 462 m<sup>2</sup>

Contact Rob Lo Faro on +61411431954

## Inclusions:

- + Gas Ducted Heating
- + Carpet & Vinyl Flooring
- + Smeg Appliances
- + Concrete Driveway
- + LED Downlights
- + 3000L Water Tank

<sup>\*</sup> Price listed is indicative only and does not include stamp duty, legal fees or conveyancing costs. Images may depict optional upgrades including fixtures, fencing, landscaping, features, facades, finishes and/or other items which are not included in the stated price. Further information overleaf. For further information, please talk to a New Homes Consultant or visit our website at https://www.gjgardner.com.au/house-and-land-pricing.