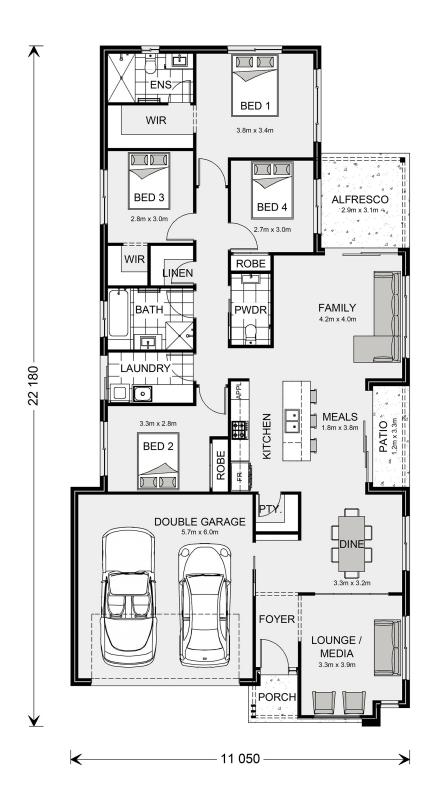

## Oceanside 212

Lot 222 Shiralee Estate, Orange

Land Area: 462 m<sup>2</sup>

Contact Rob Lo Faro on +61411431954

## Inclusions:

- + Gas Ducted Heating
- + Carpet & Vinyl Flooring
- + Smeg Appliances
- + Concrete Driveway
- + LED Downlights
- + 3000L Water Tank

<sup>\*</sup> Price listed is indicative only and does not include stamp duty, legal fees or conveyancing costs. Images may depict optional upgrades including fixtures, fencing, landscaping, features, facades, finishes and/or other items which are not included in the stated price. Further information overleaf. For further information, please talk to a New Homes Consultant or visit our website at https://www.gjgardner.com.au/house-and-land-pricing.