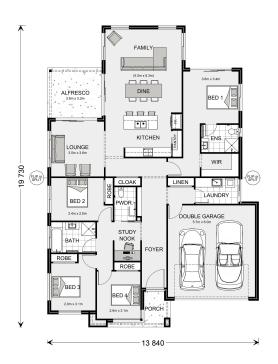

## Hawkesbury 228

## Inclusions:

- + 20mm Stone Bench Tops to Kitchen
- + Smeg Cookware Package
- + All Floor Coverings
- + Tiled Porch and Alfresco
- + Blind Package
- + Ceiling Fans

<sup>\*</sup> Price listed is indicative only and does not include stamp duty, legal fees or conveyancing costs. Images may depict optional upgrades including fixtures, fencing, landscaping, features, facades, finishes and/or other items which are not included in the stated price. Further information overleaf. For further information, please talk to a New Homes Consultant or visit our website at https://www.gjgardner.com.au/house-and-land-pricing.