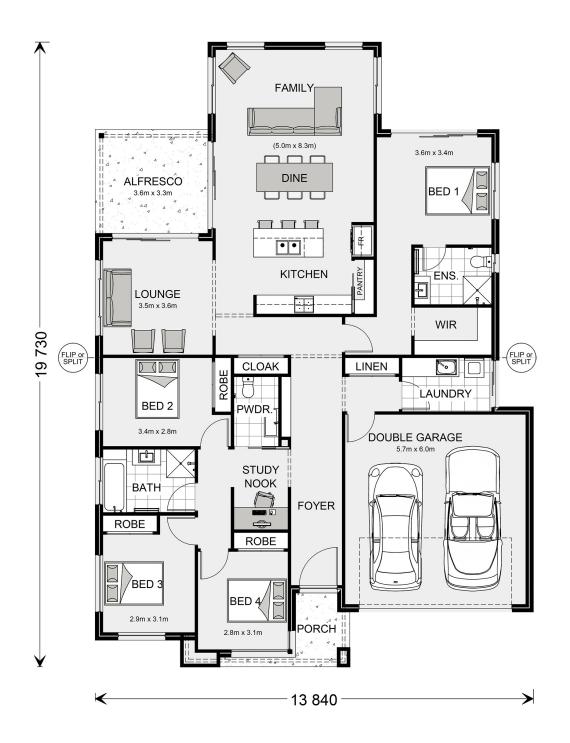

## Hawkesbury 228

## Inclusions:

- + 20mm Stone Bench Tops to Kitchen
- + Smeg Cookware Package
- + All Floor Coverings
- + Tiled Porch and Alfresco
- + Blind Package
- + Ceiling Fans

<sup>\*</sup> Price listed is indicative only and does not include stamp duty, legal fees or conveyancing costs. Images may depict optional upgrades including fixtures, fencing, landscaping, features, facades, finishes and/or other items which are not included in the stated price. Further information overleaf. For further information, please talk to a New Homes Consultant or visit our website at https://www.gjgardner.com.au/house-and-land-pricing.