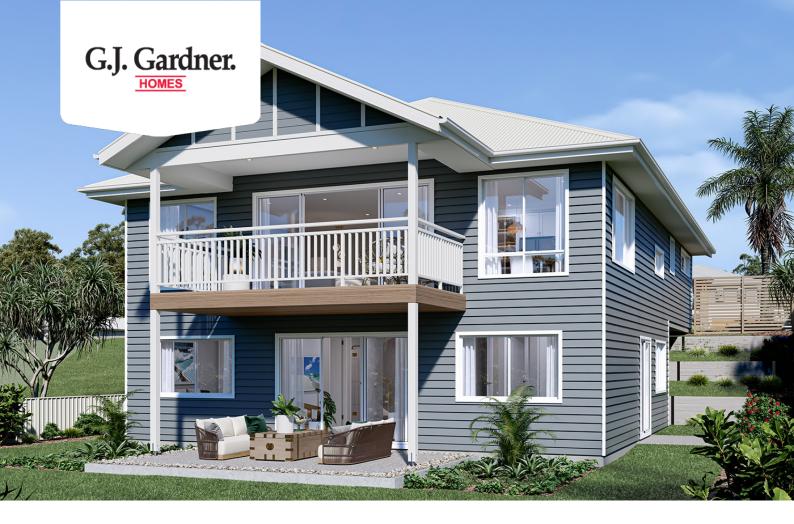

## Culburra 235

⊨ 4 🗁 2.5 🚍 2

## 22a Silky Oak Rise, Kew

Land Area: 471 m<sup>2</sup>

Contact Andrew Doherty on 0477 157 838

## Inclusions:

- + 20mm Stone tops to Kitchen, Laundry and Bathrooms
- + Smeg 90cm Stainless Steel Upright Cooker and Rangehood
- + Smeg Dishwasher
- + Tiles to Living areas and Carpet to Bedrooms
- + Designer Inclusions
- + Reverse Cycle Ducted Air Con