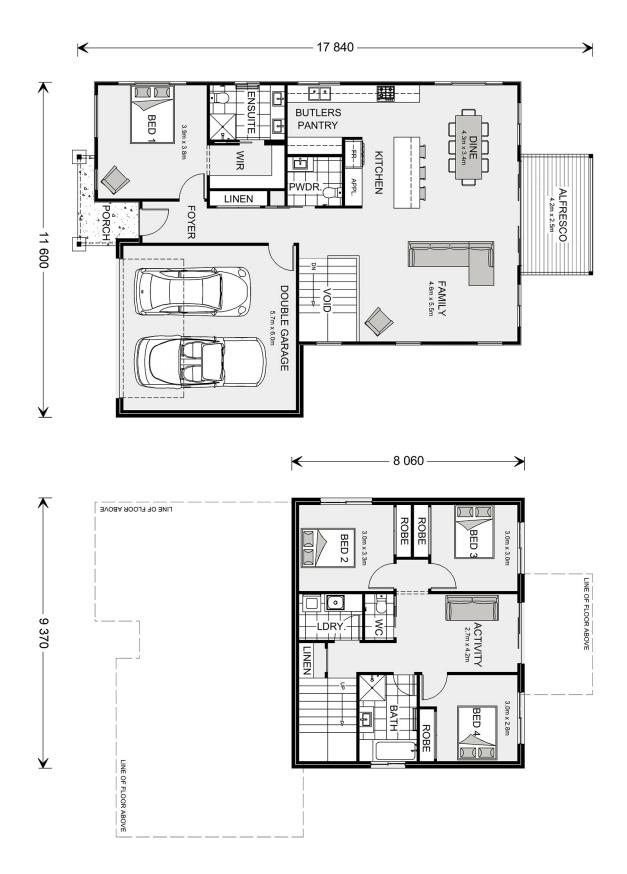

## Culburra 235

⊨ 4 🗁 2.5 🚍 2

\* Package price is based on Culburra 235 standard floor plan and standard façade (may be smaller than façade shown). Package may be subject to developer's design review panel, council final approval and G.J. Gardner Homes procedure of purchase. Package price excludes stamp duty on land, legal fees and conveyancing costs (including 6 Legal/74189757\_2 transfer of title and searches). Prices are current as of November 21, 2024 and are inclusive of GST. Prices may change without notice. Packages are subject to availability. Package subject to two separate contracts relating to the building and the land respectively. Photographs may depict fixtures, finishes and features not supplied by G.J Gardner Homes. Excluded items may include but are not limited to landscaping items such as planter boxes, retaining walls, water features, pergolas, screens, driveways and decorative items such as fencing and outdoor kitchens or barbeques. Photographs may also depict inclusions not forming part of the standard design and which may be subject to additional costs. This design and illustration remains the property of G.J Gardner Homes and may not be reproduced in whole or in part without written consent. For detailed home pricing, please talk to a New Homes Consultant or visit our website at https://www.gjgardner.com.au/house-and-land-pricing. Vision Pacific Design and Construction Pty Ltd trading as GJ Gardner Homes - Port Macquarie. Builders License 348443C.