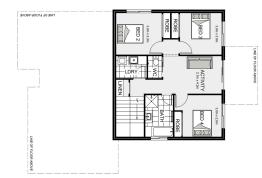

## Culburra 235

⊨ 4 🗁 2.5 🚍 2

\* Package price is based on Culburra 235 standard floor plan and standard façade (may be smaller than façade shown). Package may be subject to developer's design review panel, council final approval and G.J. Gardner Homes procedure of purchase. Package price excludes stamp duty on land, legal fees and conveyancing costs (including 6 Legal/74189757\_2 transfer of title and searches). Prices are current as of November 21, 2024 and are inclusive of GST. Prices may change without notice. Packages are subject to availability. Package subject to two separate contracts relating to the building and the land respectively. Photographs may depict fixtures, finishes and features not supplied by G.J Gardner Homes. Excluded items may include but are not limited to landscaping items such as planter boxes, retaining walls, water features, pergolas, screens, driveways and decorative items such as fencing and outdoor kitchens or barbeques. Photographs may also depict inclusions not forming part of the standard design and which may be subject to additional costs. This design and illustration remains the property of G.J Gardner Homes and may not be reproduced in whole or in part without written consent. For detailed home pricing, please talk to a New Homes Consultant or visit our website at https://www.gjgardner.com.au/house-and-land-pricing. Vision Pacific Design and Construction Pty Ltd trading as GJ Gardner Homes - Port Macquarie. Builders License 348443C.