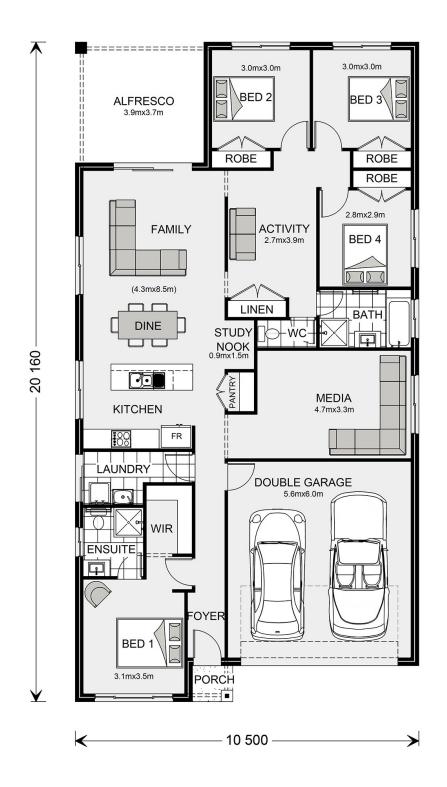

## Pacific 205 (NSW Only)

23 Sandstorm Street, Wilton

Land Area: 450 m<sup>2</sup>

Contact Amaliya Jovanovski on 0419 242 652

## Inclusions:

- + Spacious Open-Plan Living
- + Private Master Suite
- + Prime Location
- + Three Bedrooms with Built-In Robes
- + Modern Kitchen with Walk-In Pantry
- + Double Garage with Internal Access