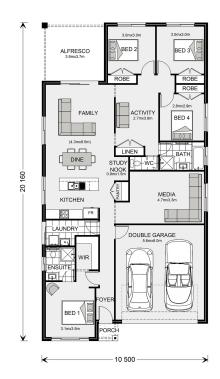

## Pacific 205 (NSW Only)

23 Sandstorm Street, Wilton

Land Area: 450 m<sup>2</sup>

Contact Amaliya Jovanovski on 0419 242 652

## Inclusions:

- + Spacious Open-Plan Living
- + Private Master Suite
- + Prime Location
- + Three Bedrooms with Built-In Robes
- + Modern Kitchen with Walk-In Pantry
- + Double Garage with Internal Access