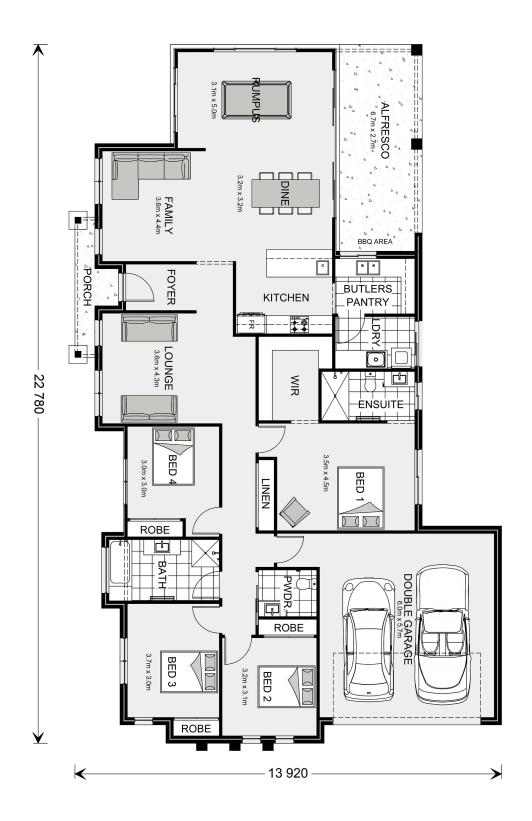

## **Mountain Views 245**

230 Coachwood Drive, Lake Albert

Land Area: 1529 m<sup>2</sup>

Contact Gemma Webster on 0438515163

<sup>\*</sup> Package price is based on Mountain Views 245 standard floor plan and standard façade (may be smaller than façade shown). Package may be subject to developer's design review panel, council final approval and G.J. Gardner Homes procedure of purchase. Package price excludes stamp duty on land, legal fees and conveyancing costs (including 6 Legal/74189757\_2 transfer of title and searches). Prices are current as of December 27, 2024 and are inclusive of GST. Prices may change without notice. Packages are subject to availability. Package subject to two separate contracts relating to the building and the land respectively. Photographs may depict fixtures, finishes and features not supplied by G.J Gardner Homes. Excluded items may include but are not limited to landscaping items such as planter boxes, retaining walls, water features, pergolas, screens, driveways and decorative items such as fencing and outdoor kitchens or barbeques. Photographs may also depict inclusions not forming part of the standard design and which may be subject to additional costs. This design and illustration remains the property of G.J Gardner Homes and may not be reproduced in whole or in part without written consent. For detailed home pricing, please talk to a New Homes Consultant or visit our website at https://www.gjgardner.com.au/house-and-land-pricing. Moshude Pty Ltd trading as G.J. Gardner Homes - Wagga Wagga. Builders License 207647C.