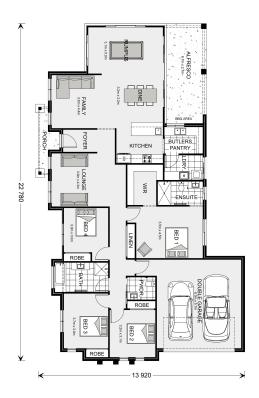

## **Mountain Views 245**

230 Coachwood Drive, Lake Albert

Land Area: 1529 m<sup>2</sup>

Contact Gemma Webster on 0438515163

<sup>\*</sup> Package price is based on Mountain Views 245 standard floor plan and standard façade (may be smaller than façade shown). Package may be subject to developer's design review panel, council final approval and G.J. Gardner Homes procedure of purchase. Package price excludes stamp duty on land, legal fees and conveyancing costs (including 6 Legal/74189757\_2 transfer of title and searches). Prices are current as of December 27, 2024 and are inclusive of GST. Prices may change without notice. Packages are subject to availability. Package subject to two separate contracts relating to the building and the land respectively. Photographs may depict fixtures, finishes and features not supplied by G.J Gardner Homes. Excluded items may include but are not limited to landscaping items such as planter boxes, retaining walls, water features, pergolas, screens, driveways and decorative items such as fencing and outdoor kitchens or barbeques. Photographs may also depict inclusions not forming part of the standard design and which may be subject to additional costs. This design and illustration remains the property of G.J Gardner Homes and may not be reproduced in whole or in part without written consent. For detailed home pricing, please talk to a New Homes Consultant or visit our website at https://www.gjgardner.com.au/house-and-land-pricing. Moshude Pty Ltd trading as G.J. Gardner Homes - Wagga Wagga. Builders License 207647C.