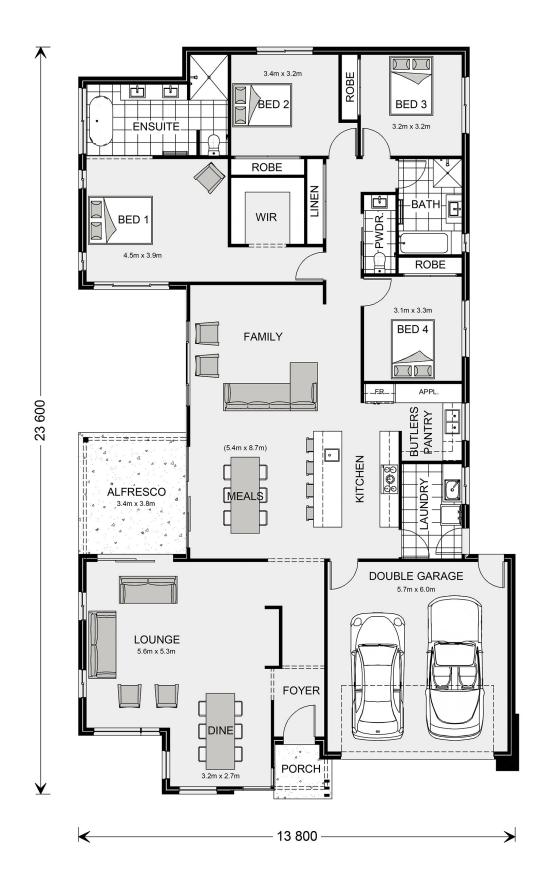

## Northside 273

Lot 231 Coachwood Drive, Lake Albert

Land Area: 1500 m<sup>2</sup>

Contact Gemma Webster on 0438515163

## **Inclusions:**

- + Large, undercover alfresco area and courtyard
- + Smeg appliances
- + Double glazed sliding doors and awning windows
- + Freestanding bath and double vanity in ensuite
- + Personalised colour appoinment and fixed price building contract