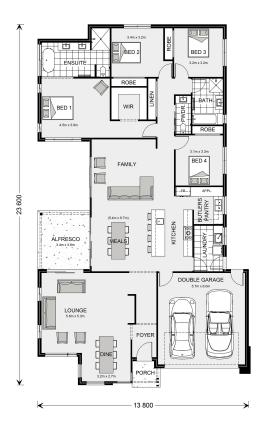

## Northside 273

Lot 231 Coachwood Drive, Lake Albert

Land Area: 1500 m<sup>2</sup>

Contact Gemma Webster on 0438515163

## **Inclusions:**

- + Large, undercover alfresco area and courtyard
- + Smeg appliances
- + Double glazed sliding doors and awning windows
- + Freestanding bath and double vanity in ensuite
- + Personalised colour appoinment and fixed price building contract