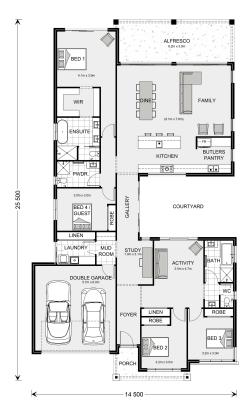

## **Shoalwater 295**

10 Ben Terrace, Mulwala

Land Area: 4004 m<sup>2</sup>

Contact Ian Gulliford on 0422 332 256

## Inclusions:

- + Sewer pump included
- + Cathedral Celing to Family Dining Area
- + Smeg Cooking Appliances
- + Site Costs included to estate covenants
- + 60m2 Concrete pad to garage
- + GJ Gardner award winning inclusions