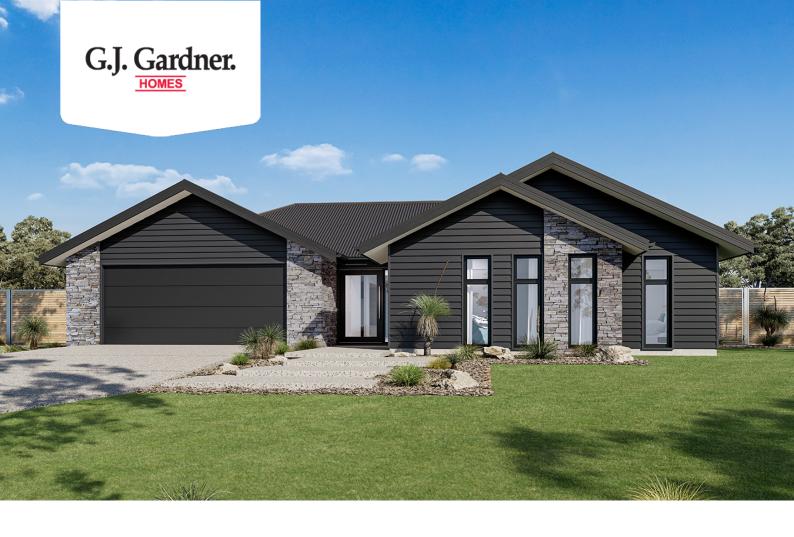

## **Shoalwater 295**

10 Ben Terrace, Mulwala

Land Area: 4004 m<sup>2</sup>

Contact Ian Gulliford on 0422 332 256

## Inclusions:

- + Sewer pump included
- + Cathedral Celing to Family Dining Area
- + Smeg Cooking Appliances
- + Site Costs included to estate covenants
- + 60m2 Concrete pad to garage
- + GJ Gardner award winning inclusions