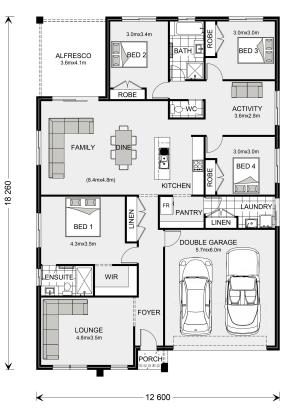

## **Brookfield 224 (NSW Only)**

⊨ 4 🗁 2 🚍 2

## 32 Hadley, Tocumwal

Land Area: 1050 m<sup>2</sup>

Contact Ian Gulliford on 0422 332 256

\* Price listed is indicative only and does not include stamp duty, legal fees or conveyancing costs. Images may depict optional upgrades including fixtures, fencing, landscaping, features, facades, finishes and/or other items which are not included in the stated price. Further information overleaf. For further information, please talk to a New Homes Consultant or visit our website at https://www.gjgardner.com.au/house-and-land-pricing.