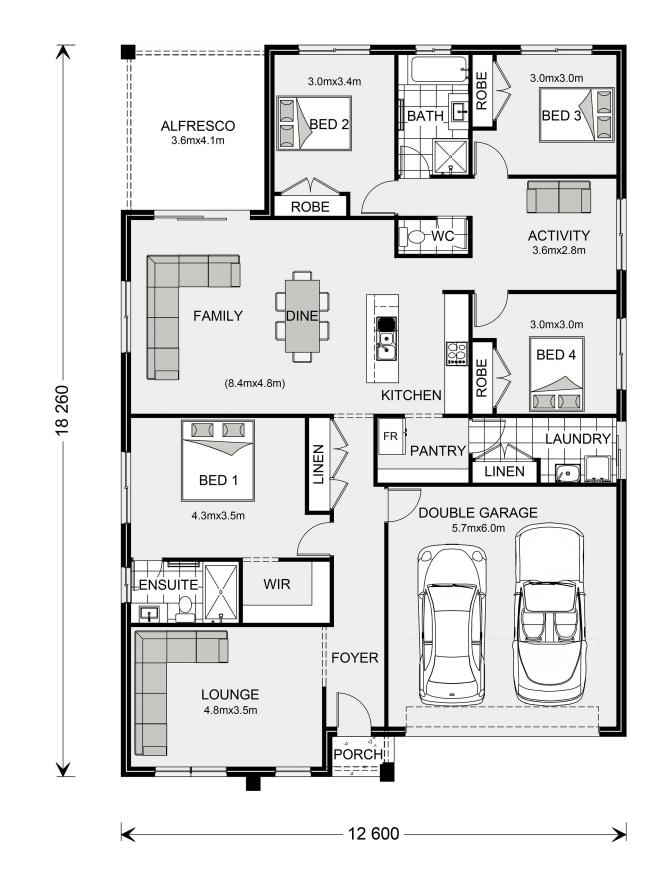

## **Brookfield 224 (NSW Only)**

⊨ 4 🗁 2 🚍 2

## 32 Hadley, Tocumwal

Land Area: 1050 m<sup>2</sup>

Contact Ian Gulliford on 0422 332 256

\* Price listed is indicative only and does not include stamp duty, legal fees or conveyancing costs. Images may depict optional upgrades including fixtures, fencing, landscaping, features, facades, finishes and/or other items which are not included in the stated price. Further information overleaf. For further information, please talk to a New Homes Consultant or visit our website at https://www.gjgardner.com.au/house-and-land-pricing.