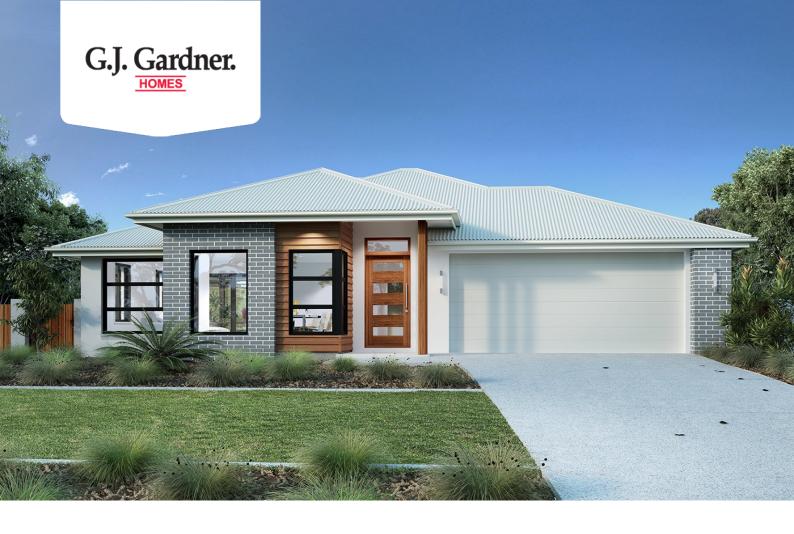

## Elanora 220

24 Boundary Street, Casino

Land Area: 797 m<sup>2</sup>

Contact Katie Hawkins on 0458 187 263

## Inclusions:

- + Colorbond Roof
- + Includes Feature Cladding to Façade
- + Includes Second Colour Choice of Brickwork to Façade
- + Includes Render to all Exterior Brickwork

<sup>\*</sup> Price listed is indicative only and does not include stamp duty, legal fees or conveyancing costs. Images may depict optional upgrades including fixtures, fencing, landscaping, features, facades, finishes and/or other items which are not included in the stated price. Further information overleaf. For further information, please talk to a New Homes Consultant or visit our website at https://www.gjgardner.com.au/house-and-land-pricing.