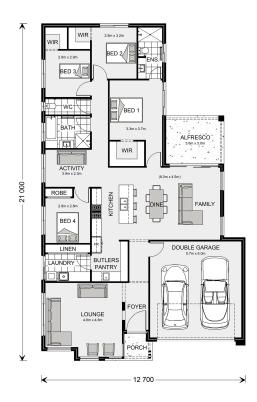

## Elanora 220

24 Boundary Street, Casino

Land Area: 797 m<sup>2</sup>

Contact Katie Hawkins on 0458 187 263

## Inclusions:

- + Colorbond Roof
- + Includes Feature Cladding to Façade
- + Includes Second Colour Choice of Brickwork to Façade
- + Includes Render to all Exterior Brickwork

<sup>\*</sup> Price listed is indicative only and does not include stamp duty, legal fees or conveyancing costs. Images may depict optional upgrades including fixtures, fencing, landscaping, features, facades, finishes and/or other items which are not included in the stated price. Further information overleaf. For further information, please talk to a New Homes Consultant or visit our website at https://www.gjgardner.com.au/house-and-land-pricing.