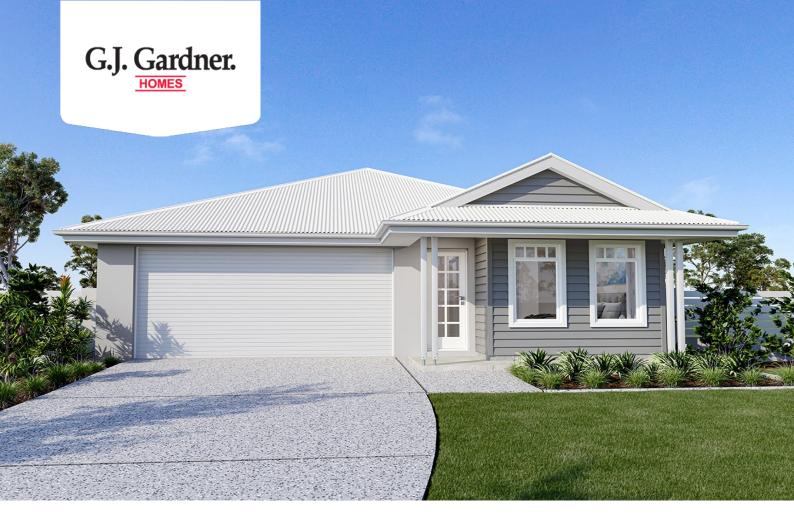

## Nova 190

⊨ 4 🗁 2 🚍 2

24 Lennox Street, Casino

Land Area: 797 m<sup>2</sup>

Contact Katie Hawkins on 0458 187 263

## Inclusions:

- + Colorbond Roof
- + Includes Feature Cladding to Façade & Dutch Gable
- + Includes Render to Garage

\* Price listed is indicative only and does not include stamp duty, legal fees or conveyancing costs. Images may depict optional upgrades including fixtures, fencing, landscaping, features, facades, finishes and/or other items which are not included in the stated price. Further information overleaf. For further information, please talk to a New Homes Consultant or visit our website at https://www.gjgardner.com.au/house-and-land-pricing.