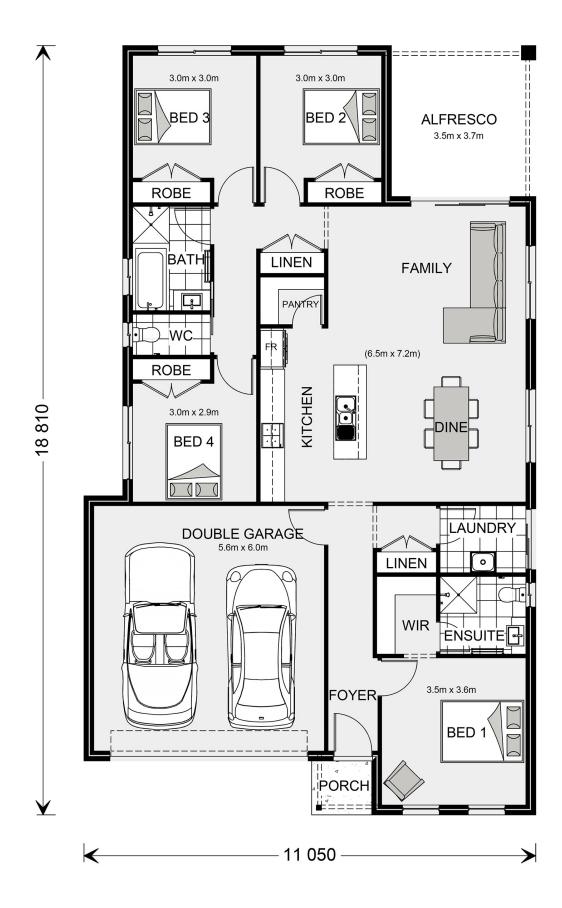

## Nova 190

⊨ 4 🗁 2 🚍 2

24 Lennox Street, Casino

Land Area: 797 m<sup>2</sup>

Contact Katie Hawkins on 0458 187 263

## Inclusions:

- + Colorbond Roof
- + Includes Feature Cladding to Façade & Dutch Gable
- + Includes Render to Garage

\* Price listed is indicative only and does not include stamp duty, legal fees or conveyancing costs. Images may depict optional upgrades including fixtures, fencing, landscaping, features, facades, finishes and/or other items which are not included in the stated price. Further information overleaf. For further information, please talk to a New Homes Consultant or visit our website at https://www.gjgardner.com.au/house-and-land-pricing.