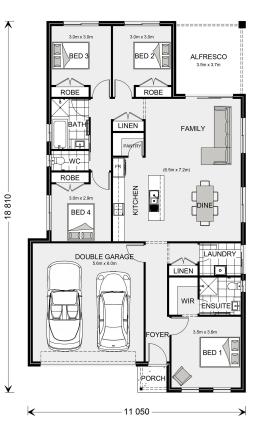

## Nova 190

⊨ 4 🗁 2 🚍 2

24 Lennox Street, Casino

Land Area: 797 m<sup>2</sup>

Contact Katie Hawkins on 0458 187 263

## Inclusions:

- + Colorbond Roof
- + Includes Feature Cladding to Façade & Dutch Gable
- + Includes Render to Garage

\* Price listed is indicative only and does not include stamp duty, legal fees or conveyancing costs. Images may depict optional upgrades including fixtures, fencing, landscaping, features, facades, finishes and/or other items which are not included in the stated price. Further information overleaf. For further information, please talk to a New Homes Consultant or visit our website at https://www.gjgardner.com.au/house-and-land-pricing.