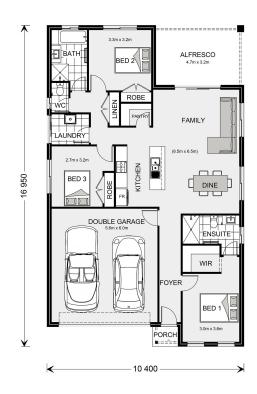

## Nova 170 (NSW Only)

25 Buckland Dr, Orange

Land Area: 760 m<sup>2</sup>

Contact Jacob Bowden on 0407619426

## Inclusions:

- + Ducted Reverse Cycle Air Conditioning
- + Carpet & Vinyl Planks Throughout
- + Smeg Appliances
- + LED Downlights
- + Concrete Driveway

<sup>\*</sup> Price listed is indicative only and does not include stamp duty, legal fees or conveyancing costs. Images may depict optional upgrades including fixtures, fencing, landscaping, features, facades, finishes and/or other items which are not included in the stated price. Further information overleaf. For further information, please talk to a New Homes Consultant or visit our website at https://www.gjgardner.com.au/house-and-land-pricing.