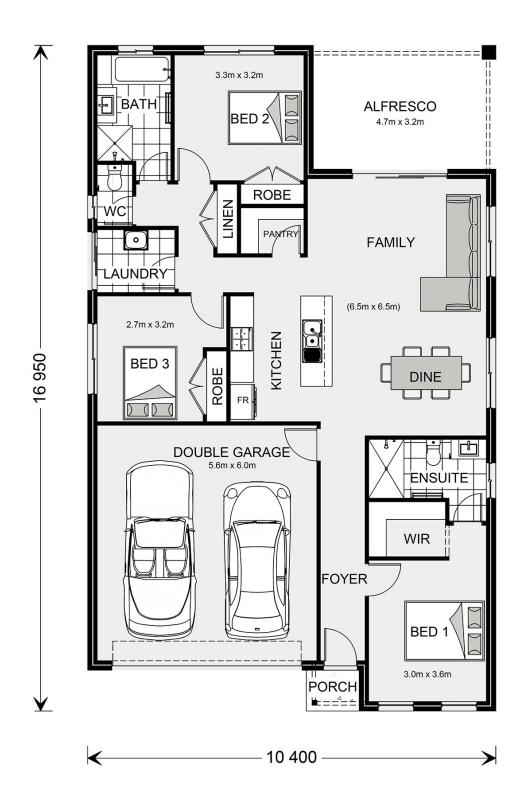

## Nova 170 (NSW Only)

25 Buckland Dr, Orange

Land Area: 760 m<sup>2</sup>

Contact Jacob Bowden on 0407619426

## Inclusions:

- + Ducted Reverse Cycle Air Conditioning
- + Carpet & Vinyl Planks Throughout
- + Smeg Appliances
- + LED Downlights
- + Concrete Driveway

<sup>\*</sup> Price listed is indicative only and does not include stamp duty, legal fees or conveyancing costs. Images may depict optional upgrades including fixtures, fencing, landscaping, features, facades, finishes and/or other items which are not included in the stated price. Further information overleaf. For further information, please talk to a New Homes Consultant or visit our website at https://www.gjgardner.com.au/house-and-land-pricing.