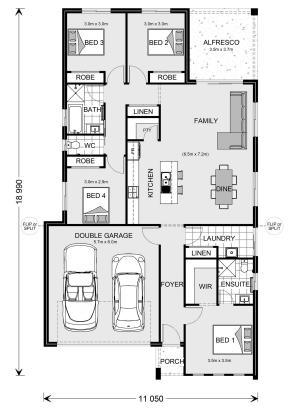

## Cannonvale 191

25 Dobell Court, Junction Hill

Land Area: 1274 m<sup>2</sup>

Contact Katie Hawkins on 0458 187 263

<sup>\*</sup> Package price is based on Cannonvale 191 standard floor plan and standard façade (may be smaller than façade shown). Package may be subject to developer's design review panel, council final approval and G.J. Gardner Homes procedure of purchase. Package price excludes stamp duty on land, legal fees and conveyancing costs (including 6 Legal/74189757\_2 transfer of title and searches). Prices are current as of December 22, 2024 and are inclusive of GST. Prices may change without notice. Packages are subject to availability. Package subject to two separate contracts relating to the building and the land respectively. Photographs may depict fixtures, finishes and features not supplied by G.J Gardner Homes. Excluded items may include but are not limited to landscaping items such as planter boxes, retaining walls, water features, pergolas, screens, driveways and decorative items such as fencing and outdoor kitchens or barbeques. Photographs may also depict inclusions not forming part of the standard design and which may be subject to additional costs. This design and illustration remains the property of G.J Gardner Homes and may not be reproduced in whole or in part without written consent. For detailed home pricing, please talk to a New Homes Consultant or visit our website at https://www.gjgardner.com.au/house-and-land-pricing. TMMM Constructions PTY LTD trading as G.J. Gardner Homes - Grafton. Builders License 259601C.