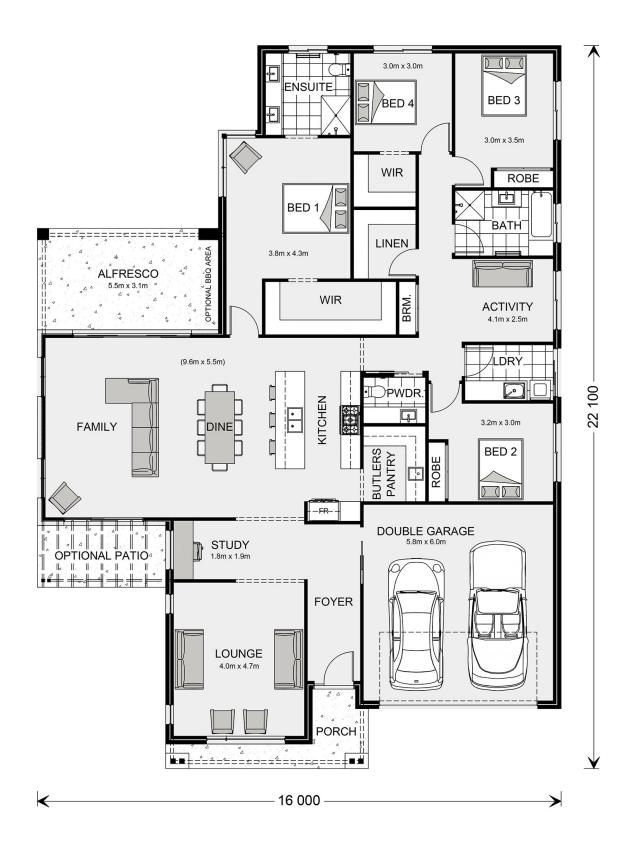

## Allora 280

## **Inclusions:**

- + Complimentary 20mm builders range stone upgrade to kitchen and butlers pantry
- + 2.55 ceilings
- + Double glazed windows, 3000L rain water tank, BASIX allowance to reach 7 stars
- + SMEG 900mm appliances, pot drawers, pull out bin
- + 60m2 driveway and 1m wide paths
- + Optional front Patio and raised roof

<sup>\*</sup> Package price is based on Allora 280 standard floor plan and standard façade (may be smaller than façade shown). Package may be subject to developer's design review panel, council final approval and G.J. Gardner Homes procedure of purchase. Package price excludes stamp duty on land, legal fees and conveyancing costs (including 6 Legal/74189757\_2 transfer of title and searches). Prices are current as of November 19, 2024 and are inclusive of GST. Prices may change without notice. Packages are subject to availability. Package subject to two separate contracts relating to the building and the land respectively. Photographs may depict fixtures, finishes and features not supplied by G.J Gardner Homes. Excluded items may include but are not limited to landscaping items such as planter boxes, retaining walls, water features, pergolas, screens, driveways and decorative items such as fencing and outdoor kitchens or barbeques. Photographs may also depict inclusions not forming part of the standard design and which may be subject to additional costs. This design and illustration remains the property of G.J Gardner Homes and may not be reproduced in whole or in part without written consent. For detailed home pricing, please talk to a New Homes Consultant or visit our website at https://www.gjgardner.com.au/house-and-land-pricing. Moshude Pty Ltd trading as G.J. Gardner Homes - Wagga Wagga. Builders License 207647C.