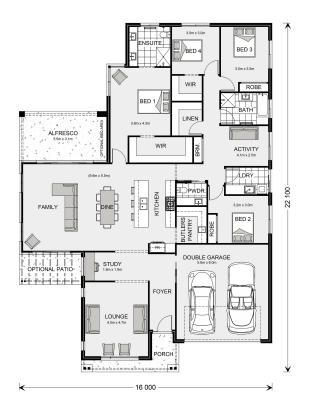

## Allora 280

## **Inclusions:**

- + Complimentary 20mm builders range stone upgrade to kitchen and butlers pantry
- + 2.55 ceilings
- + Double glazed windows, 3000L rain water tank, BASIX allowance to reach 7 stars
- + SMEG 900mm appliances, pot drawers, pull out bin
- + 60m2 driveway and 1m wide paths
- + Optional front Patio and raised roof

<sup>\*</sup> Package price is based on Allora 280 standard floor plan and standard façade (may be smaller than façade shown). Package may be subject to developer's design review panel, council final approval and G.J. Gardner Homes procedure of purchase. Package price excludes stamp duty on land, legal fees and conveyancing costs (including 6 Legal/74189757\_2 transfer of title and searches). Prices are current as of November 19, 2024 and are inclusive of GST. Prices may change without notice. Packages are subject to availability. Package subject to two separate contracts relating to the building and the land respectively. Photographs may depict fixtures, finishes and features not supplied by G.J Gardner Homes. Excluded items may include but are not limited to landscaping items such as planter boxes, retaining walls, water features, pergolas, screens, driveways and decorative items such as fencing and outdoor kitchens or barbeques. Photographs may also depict inclusions not forming part of the standard design and which may be subject to additional costs. This design and illustration remains the property of G.J Gardner Homes and may not be reproduced in whole or in part without written consent. For detailed home pricing, please talk to a New Homes Consultant or visit our website at https://www.gjgardner.com.au/house-and-land-pricing. Moshude Pty Ltd trading as G.J. Gardner Homes - Wagga Wagga. Builders License 207647C.