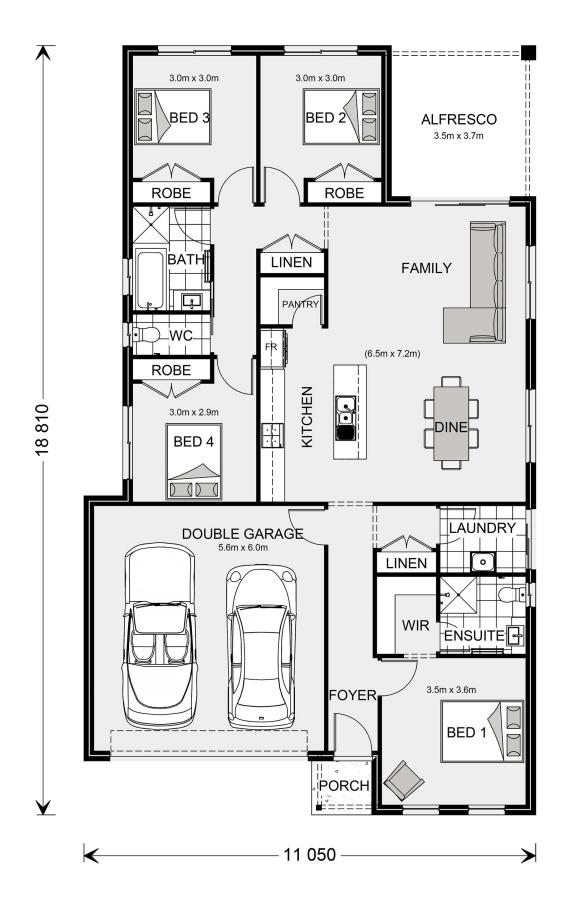

#### Inclusions:

- + Ducted R/C
- + Carpet & Vinyl Flooring
- + 900mm Smeg Appliances
- + Concrete Driveway
- + LED Downlights
- + Double Glazed windows & doors

BED BED 2 ALFRESCO FAMILY \_wċ ROBE KITCHEN 18 810 Ŧ BED 4 LAUNDE DOUBLE GARAGE LINEN 6 WIR ENSUITE BED 1 11 050