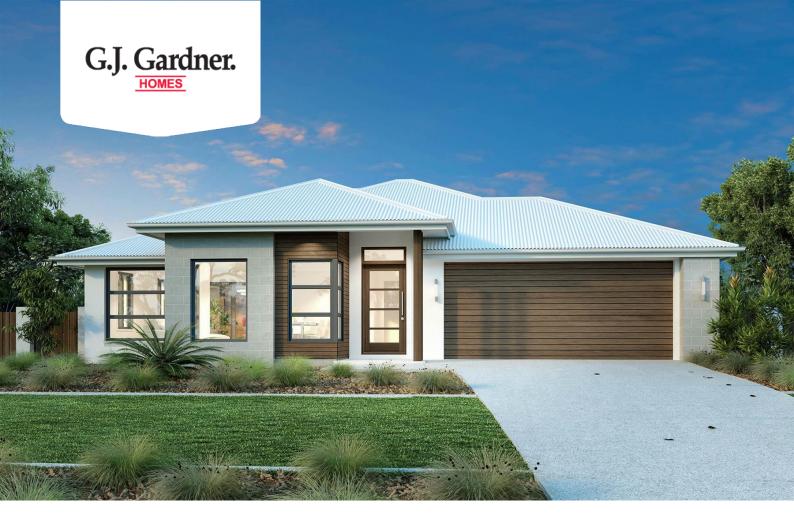

## Northside 208

**≥** 3 **≥** 2 **≥** 2

26 Lennox Street, Casino

Land Area: 799 m<sup>2</sup>

Contact Katie Hawkins on 0458 187 263

## Inclusions:

- + Colorbond Roof
- + Includes Feature Cladding to Façade
- + Includes Render to all Exterior Brickwork
- + Includes Second Colour Choice of Brickwork to Façade
- + Includes Feature Awing Windows to Facade