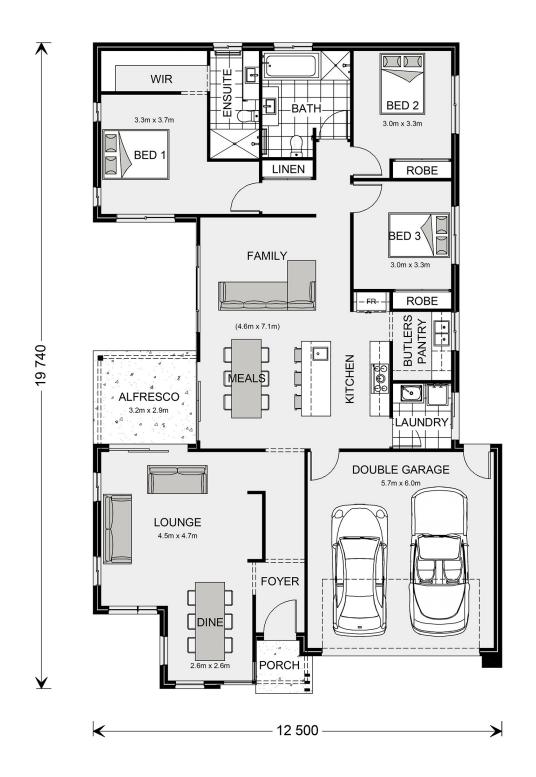

## Northside 208

**≥** 3 **≥** 2 **≥** 2

26 Lennox Street, Casino

Land Area: 799 m<sup>2</sup>

Contact Katie Hawkins on 0458 187 263