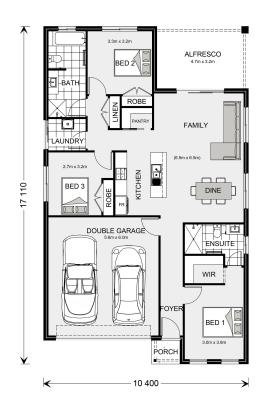

## **Nova 170**

21 Torulosa Way, Orange

Land Area: 515 m<sup>2</sup>

Contact Rob Lo Faro on +61411431954

## Inclusions:

- + Ducted R/C
- + Carpet & Vinyl Flooring
- + 900mm Smeg Appliances
- + Concrete Driveway
- + LED Downlights
- + Double Glazed Windows & Doors

<sup>\*</sup> Price listed is indicative only and does not include stamp duty, legal fees or conveyancing costs. Images may depict optional upgrades including fixtures, fencing, landscaping, features, facades, finishes and/or other items which are not included in the stated price. Further information overleaf. For further information, please talk to a New Homes Consultant or visit our website at https://www.gjgardner.com.au/house-and-land-pricing.