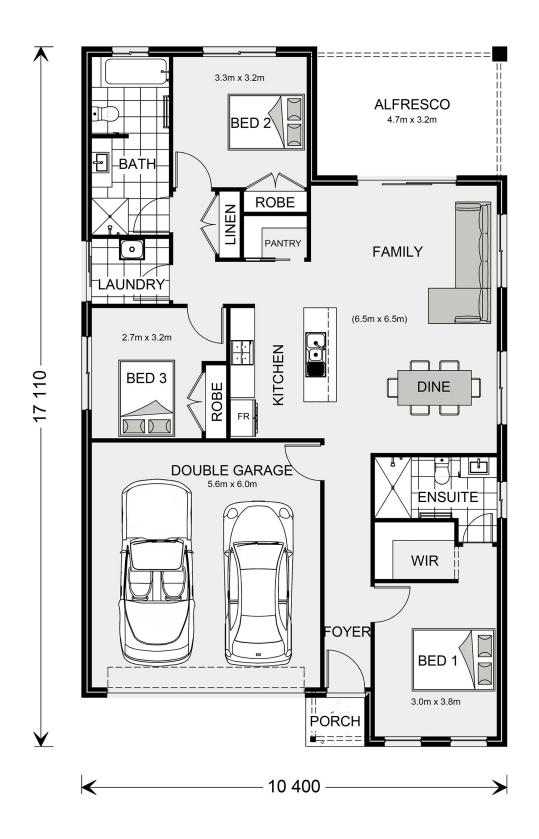

## **Nova 170**

21 Torulosa Way, Orange

Land Area: 515 m<sup>2</sup>

Contact Rob Lo Faro on +61411431954

## Inclusions:

- + Ducted R/C
- + Carpet & Vinyl Flooring
- + 900mm Smeg Appliances
- + Concrete Driveway
- + LED Downlights
- + Double Glazed Windows & Doors

<sup>\*</sup> Price listed is indicative only and does not include stamp duty, legal fees or conveyancing costs. Images may depict optional upgrades including fixtures, fencing, landscaping, features, facades, finishes and/or other items which are not included in the stated price. Further information overleaf. For further information, please talk to a New Homes Consultant or visit our website at https://www.gjgardner.com.au/house-and-land-pricing.