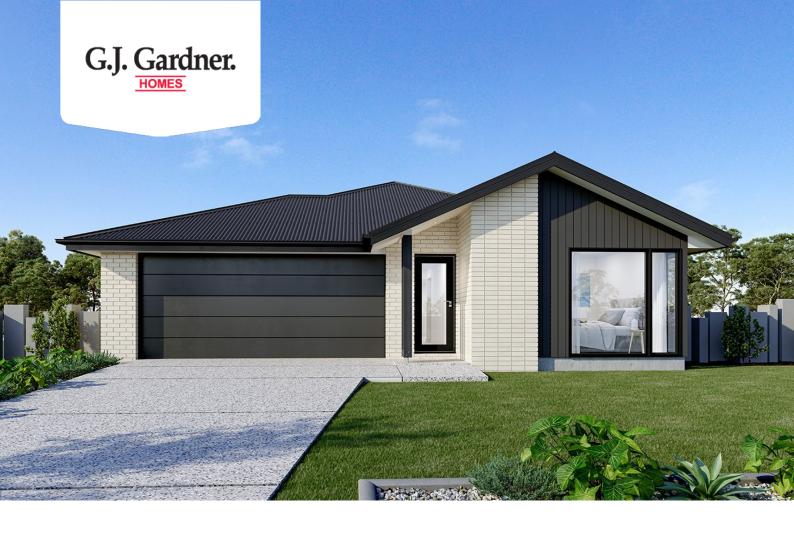

## **Nova 170**

21 Torulosa Way, Orange

Land Area: 515 m<sup>2</sup>

Contact Rob Lo Faro on +61411431954

## Inclusions:

- + Ducted R/C
- + Carpet & Vinyl Flooring
- + 900mm Smeg Appliances
- + Concrete Driveway
- + LED Downlights
- + Double Glazed Windows & Doors

<sup>\*</sup> Price listed is indicative only and does not include stamp duty, legal fees or conveyancing costs. Images may depict optional upgrades including fixtures, fencing, landscaping, features, facades, finishes and/or other items which are not included in the stated price. Further information overleaf. For further information, please talk to a New Homes Consultant or visit our website at https://www.gjgardner.com.au/house-and-land-pricing.