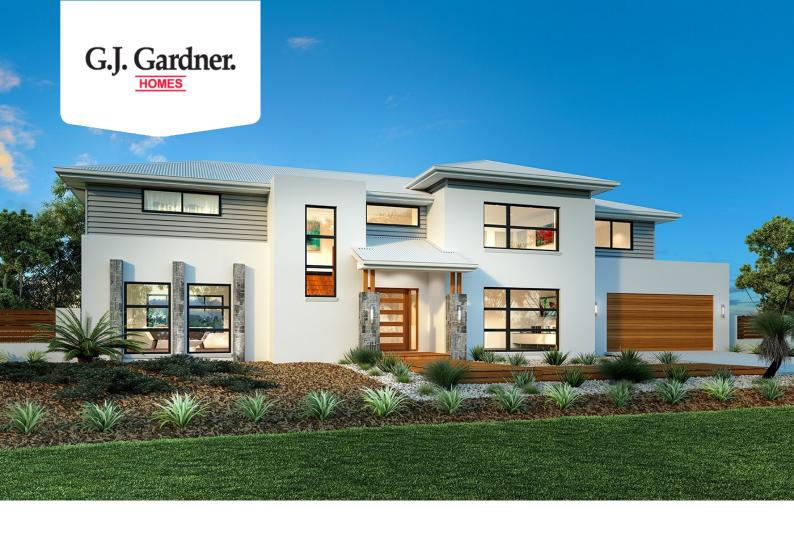

## Greenbay 274 (NSW Only)

**□** 5 **□** 2.5 **□** 2

## TBA Claystone Way, Gables

Land Area: 735.6 m<sup>2</sup>

Contact Jeannie Melinz on 0448 057 035

## Inclusions:

- + Standard site costs and Basix allowance
- + Resort facade (facade options available!)
- + Fully ducted reverse cycle air conditioning
- + Solar 4.15Kw system
- + 900mm wide Smeg appliances & 40mm Caesarstone benchtops
- + Concrete driveway & soft landscaping package