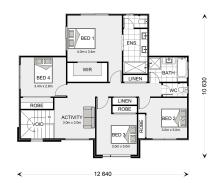

## House & Land Package

\$2,062,644°

## Greenbay 274 (NSW Only)

**□** 5 **□** 2.5 **□** 2

## TBA Claystone Way, Gables

Land Area: 735.6 m<sup>2</sup>

Contact Jeannie Melinz on 0448 057 035

## Inclusions:

- + Standard site costs and Basix allowance
- + Resort facade (facade options available!)
- + Fully ducted reverse cycle air conditioning
- + Solar 4.15Kw system
- + 900mm wide Smeg appliances & 40mm Caesarstone benchtops
- + Concrete driveway & soft landscaping package





<sup>\*</sup> Price listed is indicative only and does not include stamp duty, legal fees or conveyancing costs. Images may depict optional upgrades including fixtures, fencing, landscaping, features, facades, finishes and/or other items which are not included in the stated price. Further information overleaf. For further information, please talk to a New Homes Consultant or visit our website at https://www.gjgardner.com.au/house-and-land-pricing.





\* Package price is based on Greenbay 274 (NSW Only) standard floor plan and standard façade (may be smaller than façade shown). Package may be subject to developer's design review panel, council final approval and G.J. Gardner Homes procedure of purchase. Package price excludes stamp duty on land, legal fees and conveyancing costs (incl