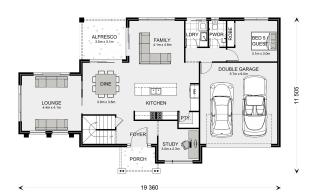

## House & Land Package

\$2,062,644°

## Greenbay 274 (NSW Only)

**□** 5 **□** 2.5 **□** 2

## TBA Claystone Way, Gables

Land Area: 735.6 m<sup>2</sup>

Contact Jeannie Melinz on 0448 057 035

## Inclusions:

- + Standard site costs and Basix allowance
- + Resort facade (facade options available!)
- + Fully ducted reverse cycle air conditioning
- + Solar 4.15Kw system
- + 900mm wide Smeg appliances & 40mm Caesarstone benchtops
- + Concrete driveway & soft landscaping package





<sup>\*</sup> Price listed is indicative only and does not include stamp duty, legal fees or conveyancing costs. Images may depict optional upgrades including fixtures, fencing, landscaping, features, facades, finishes and/or other items which are not included in the stated price. Further information overleaf. For further information, please talk to a New Homes Consultant or visit our website at https://www.gjgardner.com.au/house-and-land-pricing.





\* Package price is based on Greenbay 274 (NSW Only) standard floor plan and standard façade (may be smaller than façade shown). Package may be subject to developer's design review panel, council final approval and G.J. Gardner Homes procedure of purchase. Package price excludes stamp duty on land, legal fees and conveyancing costs (includ