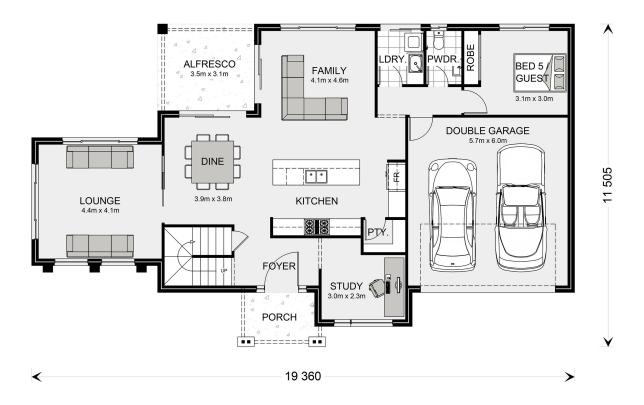

## Greenbay 274 (NSW Only)

**□** 5 **□** 2.5 **□** 2

\* Package price is based on Greenbay 274 (NSW Only) standard floor plan and standard façade (may be smaller than façade shown). Package may be subject to developer's design review panel, council final approval and G.J. Gardner Homes procedure of purchase. Package price excludes stamp duty on land, legal fees and conveyancing costs (including 6 Legal/74189757\_2 transfer of title and searches). Prices are current as of August 31, 2024 and are inclusive of GST. Prices may change without notice. Packages are subject to availability. Package subject to two separate contracts relating to the building and the land respectively. Photographs may depict fixtures, finishes and features not supplied by G.J Gardner Homes. Excluded items may include but are not limited to landscaping items such as planter boxes, retaining walls, water features, pergolas, screens, driveways and decorative items such as fencing and outdoor kitchens or barbeques. Photographs may also depict inclusions not forming part of the standard design and which may be subject to additional costs. This design and illustration remains the property of G.J Gardner Homes and may not be reproduced in whole or in part without written consent. For detailed home pricing, please talk to a New Homes Consultant or visit our website at https://www.gjgardner.com.au/house-and-land-pricing. A Team Building Group Pty Ltd trading as G.J. Gardner Homes Sydney - North West. Builders License 274553C.