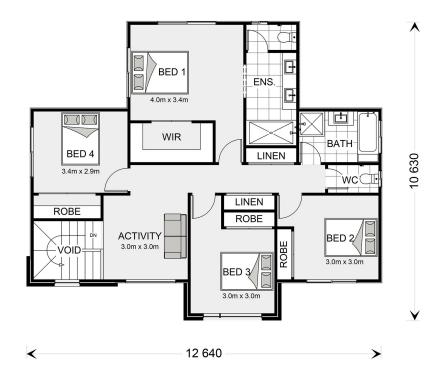

m<sup>2</sup>

Contact Jeannie Melinz on 0448 057 035

## Inclusions:

- + Standard site costs and Basix allowance
- + Resort facade (facade options available!)
- + Fully ducted reverse cycle air conditioning
- + Solar 4.15Kw system
- + 900mm wide Smeg appliances & 40mm Caesarstone benchtops
- + Concrete driveway & soft landscaping package





<sup>\*</sup> Price listed is indicative only and does not include stamp duty, legal fees or conveyancing costs. Images may depict optional upgrades including fixtures, fencing, landscaping, features, facades, finishes and/or other items which are not included in the stated price. Further information overleaf. For further information, please talk to a New Homes Consultant or visit our website at https://www.gjgardner.com.au/house-and-land-pricing.





\* Package price is based on Greenbay 274 (NSW Only) standard floor plan and standard façade (may be smaller than façade shown). Package may be subject to developer's design review panel, council final approval and G.J. Gardner Homes procedure of purchase. Package price excludes stamp duty on land, legal fees and conveyancing costs (including 6 Legal/74189757\_2 transfer of title and searches). Prices are current as of August 31, 2024 and are inclusive of GST. Prices may change without notice. Packages are subject to availability. Package subject to two separate contracts relating to the building and the land respectively. Photographs may depict fixtures, finishes and features not supplied by G.J Gardner Homes. Excluded items may include but are not limited to landscaping items such as