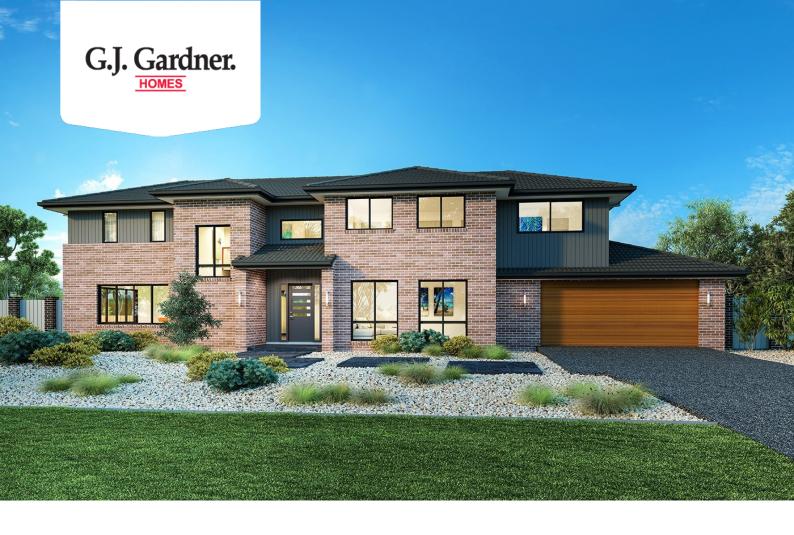

## House & Land Package

\$2,399,429°

## Greenbay 331

**□** 5 **□** 3 **□** 2

## 29A Clarinda Street, Hornsby

Land Area: 626.5 m<sup>2</sup>

Contact Jeannie Melinz on 0448 057 035

## **Inclusions:**

- + Standard site costs and 7 Star Basix allowance
- + Fully ducted reverse cycle aircon & 4.15Kw solar system
- + 900mm stainless appliances & 40mm Ceasarstone benchtops
- + Floor to ceiling tiles to Ensuite and Main Bathroom
- + Concrete driveway & soft landscaping package