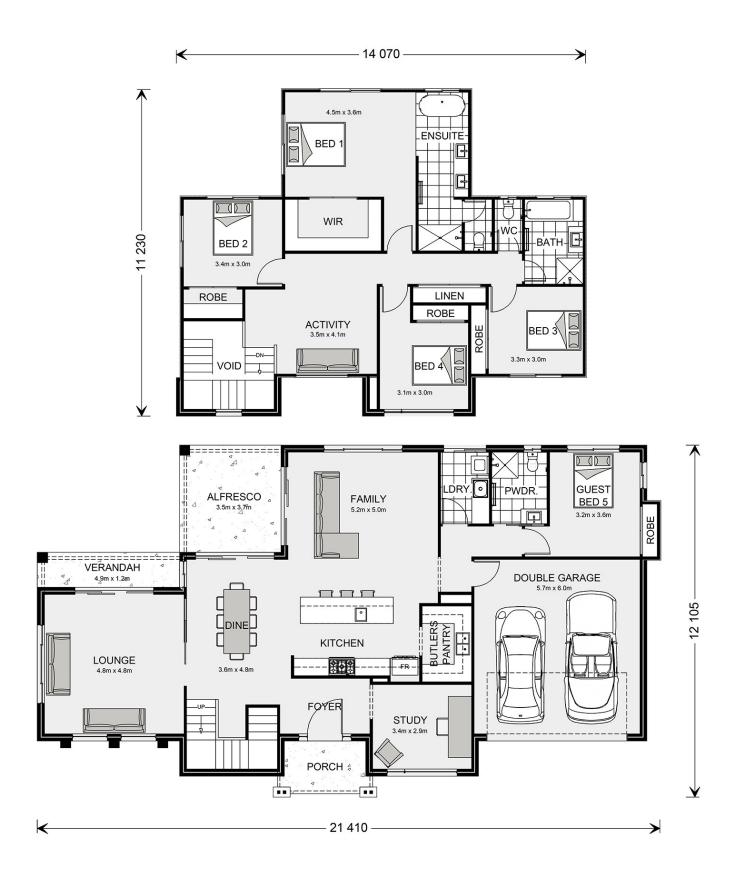

## Greenbay 331

**□** 5 **□** 3 **□** 2

## **Inclusions:**

- + Standard site costs and 7 Star Basix allowance
- + Fully ducted reverse cycle aircon & 4.15Kw solar system
- + 900mm stainless appliances & 40mm Ceasarstone benchtops
- + Floor to ceiling tiles to Ensuite and Main Bathroom
- + Concrete driveway & soft landscaping package