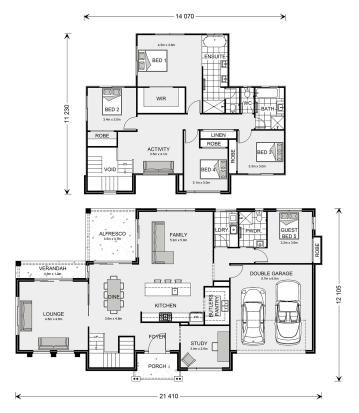

## Greenbay 331

**□** 5 **□** 3 **□** 2

## **Inclusions:**

- + Standard site costs and 7 Star Basix allowance
- + Fully ducted reverse cycle aircon & 4.15Kw solar system
- + 900mm stainless appliances & 40mm Ceasarstone benchtops
- + Floor to ceiling tiles to Ensuite and Main Bathroom
- + Concrete driveway & soft landscaping package