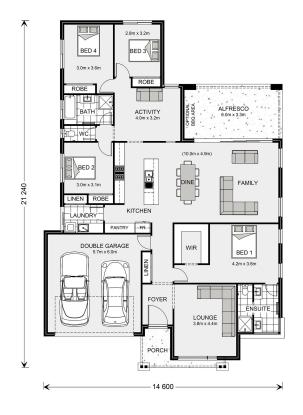

## Vista 252 (NSW Only)

14-22 Lang St, Mulwala

Land Area: 689 m<sup>2</sup>

Contact Bruce Stewart on 0412 054 715

## Inclusions:

+ Optional BBQ Area

<sup>\*</sup> Price listed is indicative only and does not include stamp duty, legal fees or conveyancing costs. Images may depict optional upgrades including fixtures, fencing, landscaping, features, facades, finishes and/or other items which are not included in the stated price. Further information overleaf. For further information, please talk to a New Homes Consultant or visit our website at https://www.gjgardner.com.au/house-and-land-pricing.