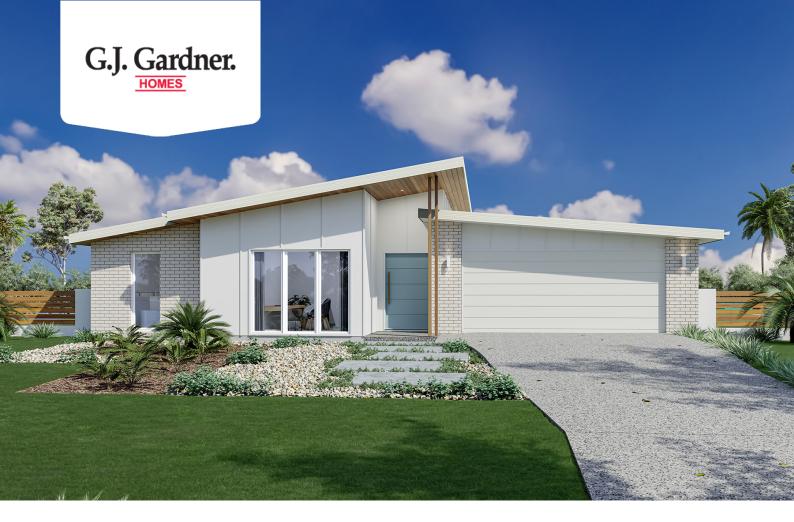

## Pomona 300

⊨ 4 🗁 2.5 🚍 2

#### 26 River Street, Goulburn

Land Area: 2515 m<sup>2</sup>

Contact David De Freitas on 0490523650

#### Inclusions:

- + 40,000L water tank
- + 72m plain concrete driveway

AFFESO

COURTVARD

OUNCL

\* Price listed is indicative only and does not include stamp duty, legal fees or conveyancing costs. Images may depict optional upgrades including fixtures, fencing, landscaping, features, facades, finishes and/or other items which are not included in the stated price. Further information overleaf. For further information, please talk to a New Homes Consultant or visit our website at https://www.gjgardner.com.au/house-and-land-pricing.