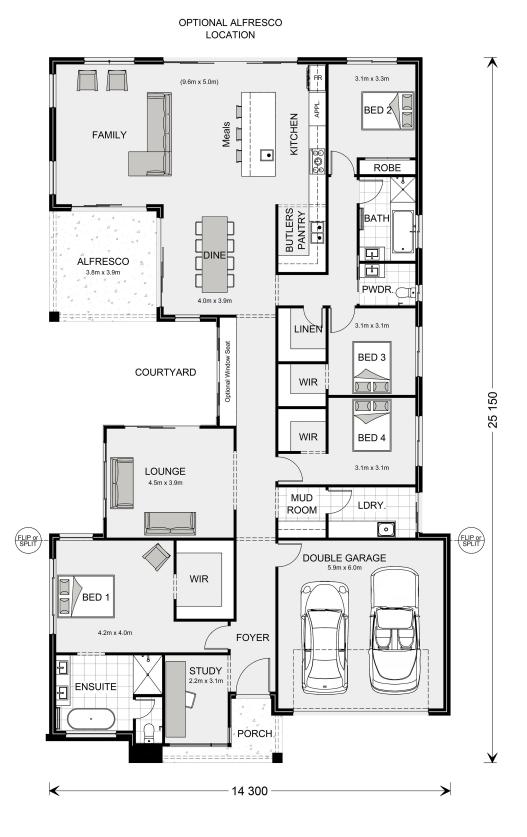

## Pomona 300

⊨ 4 🗁 2.5 🚍 2

#### Inclusions:

- + 40,000L water tank
- + 72m plain concrete driveway

AFFESO

COURTVARD

OUNCL

\* Price listed is indicative only and does not include stamp duty, legal fees or conveyancing costs. Images may depict optional upgrades including fixtures, fencing, landscaping, features, facades, finishes and/or other items which are not included in the stated price. Further information overleaf. For further information, please talk to a New Homes Consultant or visit our website at https://www.gjgardner.com.au/house-and-land-pricing.