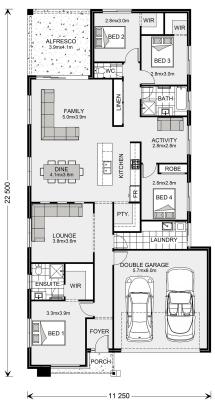

## Bridgewater 225 (Pre-NCC22)

7 Robinson St, Canowindra

Land Area: 1134 m<sup>2</sup>

Contact Rob Lo Faro on +61411431954

<sup>\*</sup> Package price is based on Bridgewater 225 (Pre-NCC22) standard floor plan and standard façade (may be smaller than façade shown). Package may be subject to developer's design review panel, council final approval and G.J. Gardner Homes procedure of purchase. Package price excludes stamp duty on land, legal fees and conveyancing costs (including 6 Legal/74189757\_2 transfer of title and searches). Prices are current as of January 2, 2025 and are inclusive of GST. Prices may change without notice. Packages are subject to availability. Package subject to two separate contracts relating to the building and the land respectively. Photographs may depict fixtures, finishes and features not supplied by G.J Gardner Homes. Excluded items may include but are not limited to landscaping items such as planter boxes, retaining walls, water features, pergolas, screens, driveways and decorative items such as fencing and outdoor kitchens or barbeques. Photographs may also depict inclusions not forming part of the standard design and which may be subject to additional costs. This design and illustration remains the property of G.J Gardner Homes and may not be reproduced in whole or in part without written consent. For detailed home pricing, please talk to a New Homes Consultant or visit our website at https://www.gjgardner.com.au/house-and-land-pricing. Construct Homes Orange Pty Ltd trading as G.J. Gardner Homes - Orange. Builders License 317706C.