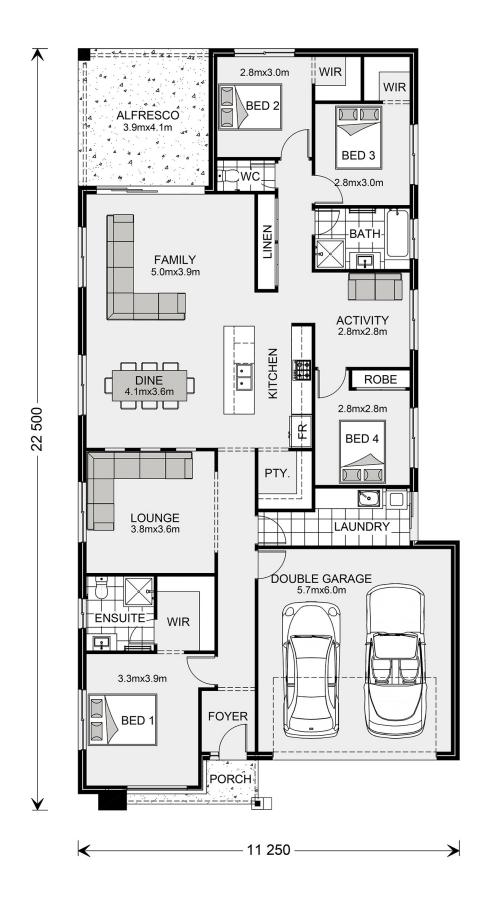

## Bridgewater 225 (Pre-NCC22)

7 Robinson St, Canowindra

Land Area: 1134 m<sup>2</sup>

Contact Rob Lo Faro on +61411431954

<sup>\*</sup> Package price is based on Bridgewater 225 (Pre-NCC22) standard floor plan and standard façade (may be smaller than façade shown). Package may be subject to developer's design review panel, council final approval and G.J. Gardner Homes procedure of purchase. Package price excludes stamp duty on land, legal fees and conveyancing costs (including 6 Legal/74189757\_2 transfer of title and searches). Prices are current as of January 2, 2025 and are inclusive of GST. Prices may change without notice. Packages are subject to availability. Package subject to two separate contracts relating to the building and the land respectively. Photographs may depict fixtures, finishes and features not supplied by G.J Gardner Homes. Excluded items may include but are not limited to landscaping items such as planter boxes, retaining walls, water features, pergolas, screens, driveways and decorative items such as fencing and outdoor kitchens or barbeques. Photographs may also depict inclusions not forming part of the standard design and which may be subject to additional costs. This design and illustration remains the property of G.J Gardner Homes and may not be reproduced in whole or in part without written consent. For detailed home pricing, please talk to a New Homes Consultant or visit our website at https://www.gjgardner.com.au/house-and-land-pricing. Construct Homes Orange Pty Ltd trading as G.J. Gardner Homes - Orange. Builders License 317706C.