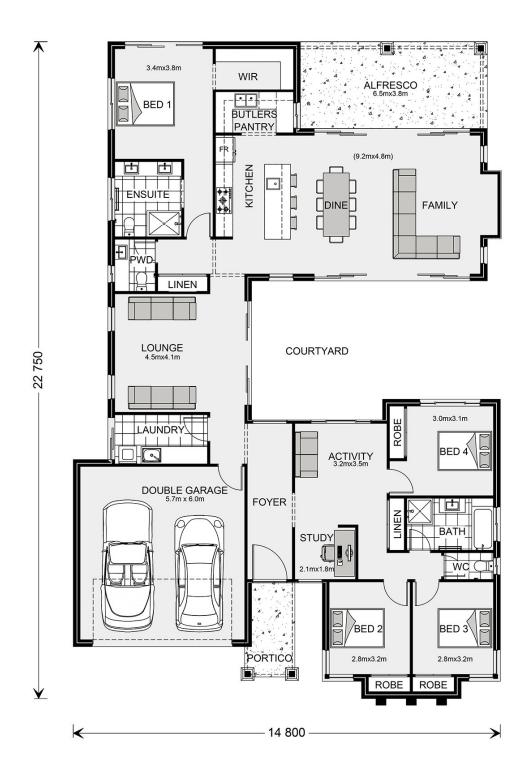

## Mandalay 260 (Pre NCC22)

7 Robinson Street, Canowindra

Land Area: 1134 m<sup>2</sup>

Contact Rob Lo Faro on +61411431954

## Inclusions:

- + Ducted R/C
- + Carpet & Vinyl Flooring
- + 6m x 6m Concrete Pad to Double Garage
- + Smeg Appliances
- + LED Downlights
- + 3000L Water tank

<sup>\*</sup> Price listed is indicative only and does not include stamp duty, legal fees or conveyancing costs. Images may depict optional upgrades including fixtures, fencing, landscaping, features, facades, finishes and/or other items which are not included in the stated price. Further information overleaf. For further information, please talk to a New Homes Consultant or visit our website at https://www.gjgardner.com.au/house-and-land-pricing.