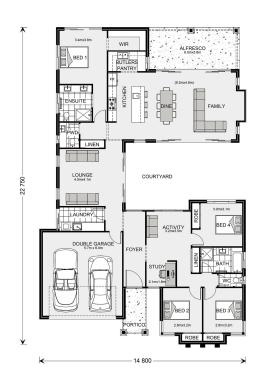

## Mandalay 260 (Pre NCC22)

7 Robinson Street, Canowindra

Land Area: 1134 m<sup>2</sup>

Contact Rob Lo Faro on +61411431954

## Inclusions:

- + Ducted R/C
- + Carpet & Vinyl Flooring
- + 6m x 6m Concrete Pad to Double Garage
- + Smeg Appliances
- + LED Downlights
- + 3000L Water tank

<sup>\*</sup> Price listed is indicative only and does not include stamp duty, legal fees or conveyancing costs. Images may depict optional upgrades including fixtures, fencing, landscaping, features, facades, finishes and/or other items which are not included in the stated price. Further information overleaf. For further information, please talk to a New Homes Consultant or visit our website at https://www.gjgardner.com.au/house-and-land-pricing.