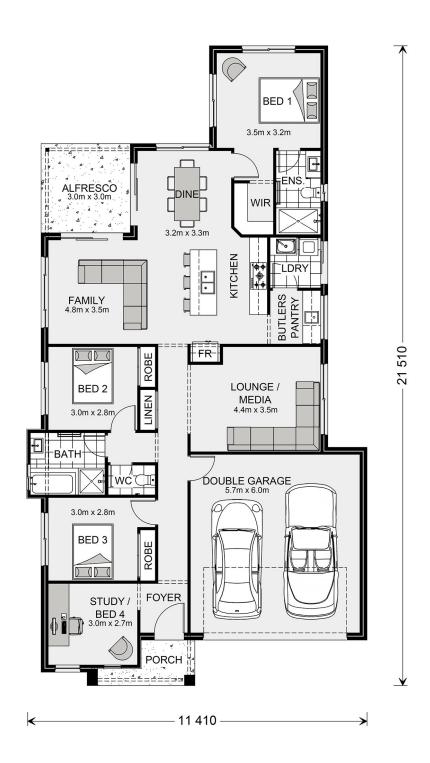

## Edgewater 190 (NSW Only)

7 Wollondilly Avenue, Goulburn

Land Area: 700 m<sup>2</sup>

Contact David De Freitas on 0490523650

<sup>\*</sup> Price listed is indicative only and does not include stamp duty, legal fees or conveyancing costs. Images may depict optional upgrades including fixtures, fencing, landscaping, features, facades, finishes and/or other items which are not included in the stated price. Further information overleaf. For further information, please talk to a New Homes Consultant or visit our website at https://www.gjgardner.com.au/house-and-land-pricing.