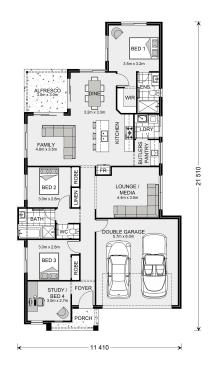

## Edgewater 190 (NSW Only)

7 Wollondilly Avenue, Goulburn

Land Area: 700 m<sup>2</sup>

Contact David De Freitas on 0490523650

<sup>\*</sup> Price listed is indicative only and does not include stamp duty, legal fees or conveyancing costs. Images may depict optional upgrades including fixtures, fencing, landscaping, features, facades, finishes and/or other items which are not included in the stated price. Further information overleaf. For further information, please talk to a New Homes Consultant or visit our website at https://www.gjgardner.com.au/house-and-land-pricing.