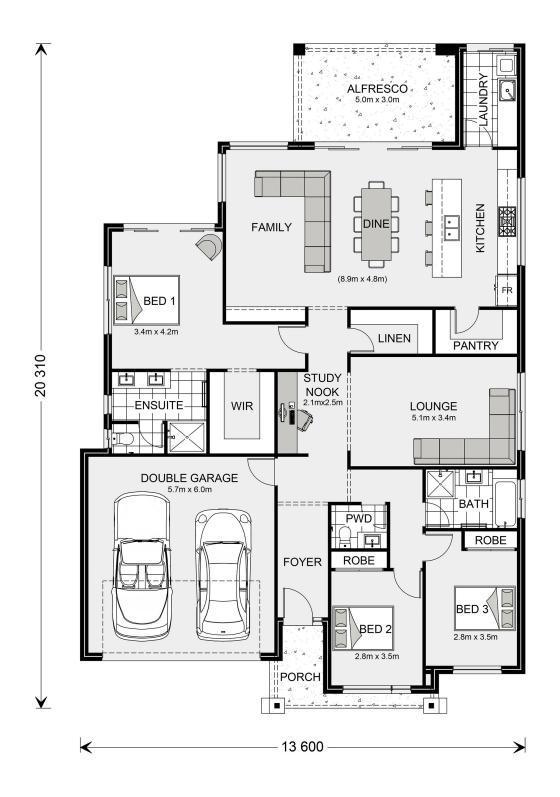

## Newport 230 (NSW Only)

**≥** 3 **□** 2.5 **□** 2

70 Bruton Street, Tocumwal

Land Area: 760 m<sup>2</sup>

Contact Ian Gulliford on 0422 332 256

## Inclusions:

- + Complementary Makita 10 piece cordless tool kit
- + 60m2 Concrete Driveway
- + Smeg Cooking Appliances
- + Optional BBQ area
- + Upgrade to exposed aggregate driveway
- + Titled Land