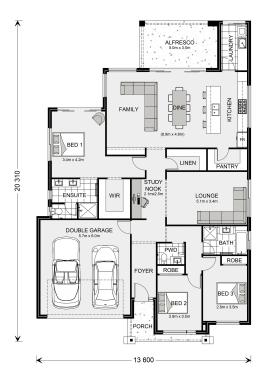

## Newport 230 (NSW Only)

**≥** 3 **□** 2.5 **□** 2

70 Bruton Street, Tocumwal

Land Area: 760 m<sup>2</sup>

Contact Ian Gulliford on 0422 332 256

## Inclusions:

- + Complementary Makita 10 piece cordless tool kit
- + 60m2 Concrete Driveway
- + Smeg Cooking Appliances
- + Optional BBQ area
- + Upgrade to exposed aggregate driveway
- + Titled Land