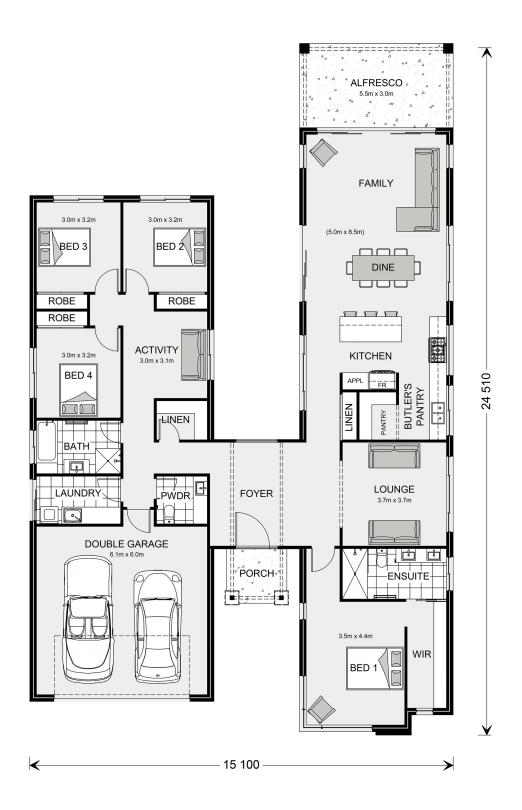

## Oakford 268 (NSW Only)

Lot 3 Pine Valley Way, Tallwoods

Land Area: 3457 m<sup>2</sup>

Contact Denise Wilkes on 0402 566 287

## **Inclusions:**

- + Pavillion Style Home
- + Includes Air conditioning
- + Includes Siteworks allowance

<sup>\*</sup> Price listed is indicative only and does not include stamp duty, legal fees or conveyancing costs. Images may depict optional upgrades including fixtures, fencing, landscaping, features, facades, finishes and/or other items which are not included in the stated price. Further information overleaf. For further information, please talk to a New Homes Consultant or visit our website at https://www.gjgardner.com.au/house-and-land-pricing.