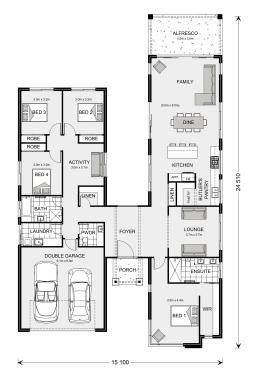

## Oakford 268 (NSW Only)

Lot 3 Pine Valley Way, Tallwoods

Land Area: 3457 m<sup>2</sup>

Contact Denise Wilkes on 0402 566 287

## **Inclusions:**

- + Pavillion Style Home
- + Includes Air conditioning
- + Includes Siteworks allowance

<sup>\*</sup> Price listed is indicative only and does not include stamp duty, legal fees or conveyancing costs. Images may depict optional upgrades including fixtures, fencing, landscaping, features, facades, finishes and/or other items which are not included in the stated price. Further information overleaf. For further information, please talk to a New Homes Consultant or visit our website at https://www.gjgardner.com.au/house-and-land-pricing.