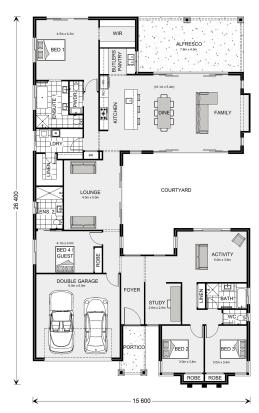

## Mandalay 335 (2022)

30 Address available upon request, Camden

Land Area: 704 m<sup>2</sup>

Contact Aleksandra Rodriguez on 0499 948 432

## **Inclusions:**

- + 900mm Wide Smeg Premium Appliances including Dishwasher
- + Downlights Throughout
- + Ducted Air-conditioning
- + Tiled Alfresco
- + 2700mm Ceiling Height Ground Floor
- + 40mm Stone to Kitchen Bench