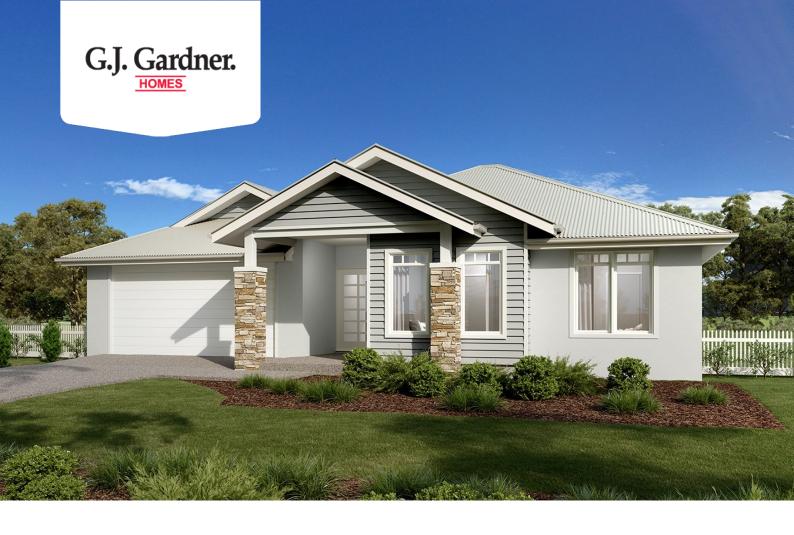

## Mandalay 335 (2022)

30 Address available upon request, Camden

Land Area: 704 m<sup>2</sup>

Contact Aleksandra Rodriguez on 0499 948 432

## **Inclusions:**

- + 900mm Wide Smeg Premium Appliances including Dishwasher
- + Downlights Throughout
- + Ducted Air-conditioning
- + Tiled Alfresco
- + 2700mm Ceiling Height Ground Floor
- + 40mm Stone to Kitchen Bench