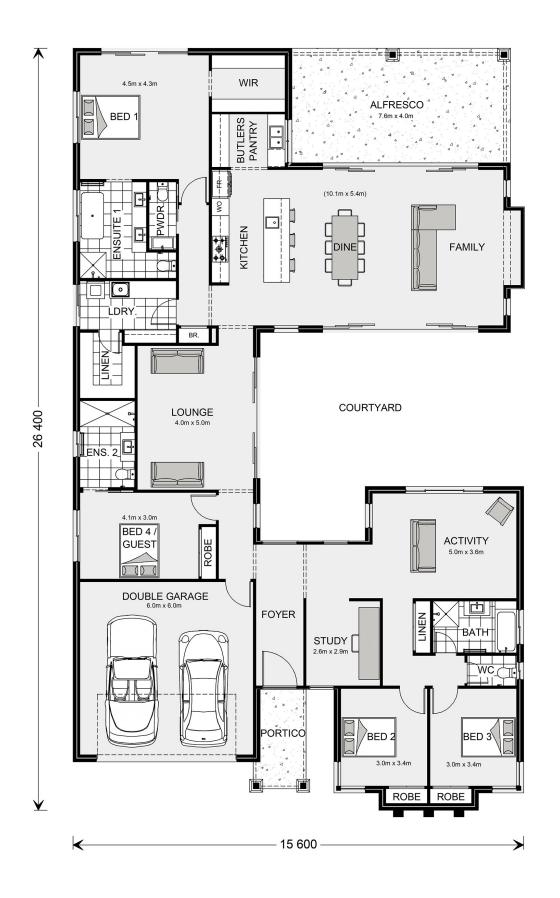

## Mandalay 335 (2022)

30 Address available upon request, Camden

Land Area: 704 m<sup>2</sup>

Contact Aleksandra Rodriguez on 0499 948 432

## **Inclusions:**

- + 900mm Wide Smeg Premium Appliances including Dishwasher
- + Downlights Throughout
- + Ducted Air-conditioning
- + Tiled Alfresco
- + 2700mm Ceiling Height Ground Floor
- + 40mm Stone to Kitchen Bench