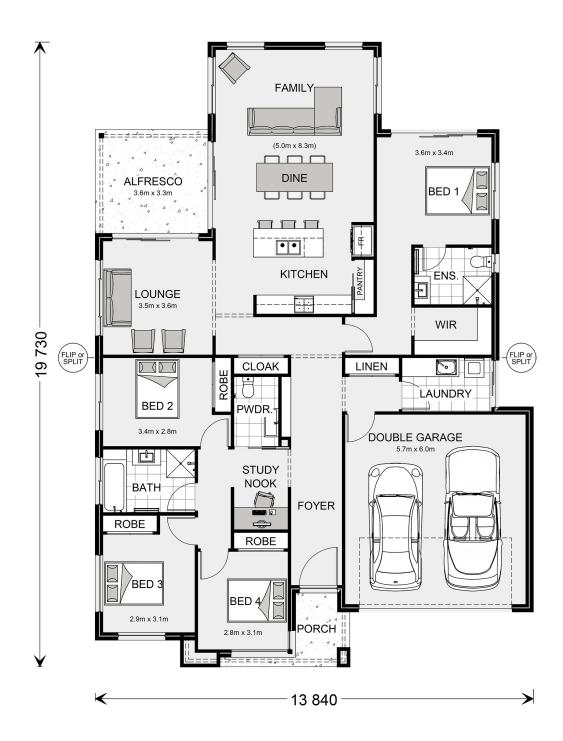

FAMIL ALFRESCO •• KITCHEN OUNGE 19 730 FLIP or SPLIT  $\Box$ AUNDRY BED 2 OUBLE GARAGE Ē. BED E. 13 840

\* Price listed is indicative only and does not include stamp duty, legal fees or conveyancing costs. Images may depict optional upgrades including fixtures, fencing, landscaping, features, facades, finishes and/or other items which are not included in the stated price. Further information overleaf. For further information, please talk to a New Homes Consultant or visit our website at https://www.gjgardner.com.au/house-and-land-pricing.