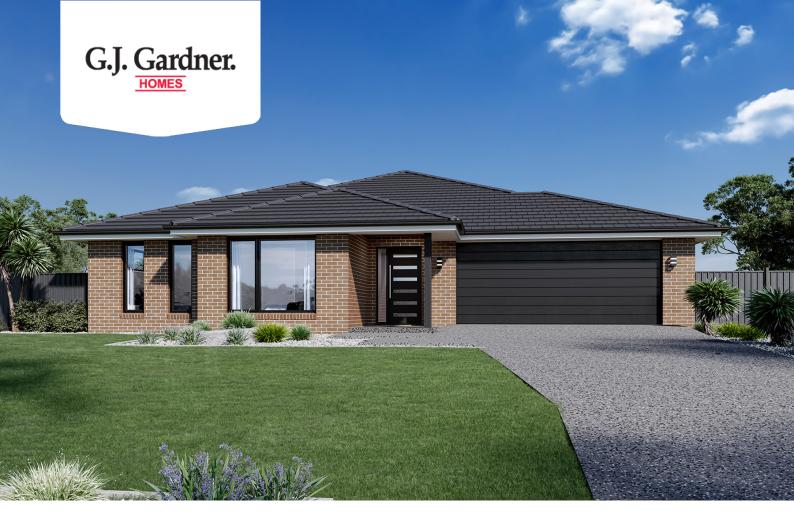

## Hawkesbury 228

⊨ 4 🗁 2.5 🚍 2

## 30 Lawson Drive, Gundagai

Land Area: 907.1 m<sup>2</sup>

Contact Gemma Webster on 0438515163

## Inclusions:

- + Enjoy 2550 Ceilings on us!
- + Double glazed windows and sliding doors
- + Blonde Oak 1200 wide front entry door
- + Zoned Reverse cycle air conditioning
- + Stunning range of carpet, tiles and planks
- + Personlised colour appointment