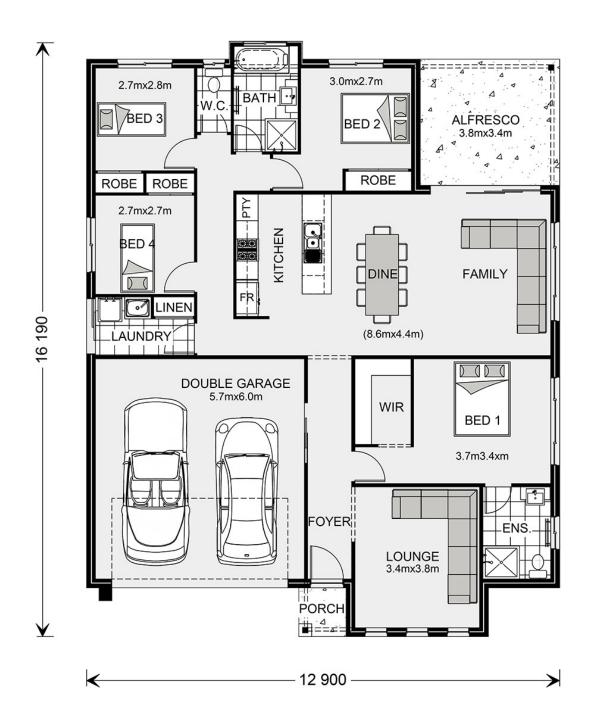

## Fernbank 194 (Pre-NCC22)

30 Tharawal Drive, Wongawilli

Land Area: 450 m<sup>2</sup>

Contact Mark Ghaleb on 0429 643 553

## **Inclusions:**

- + Registered & ready to build
- + Located 16.5km from Wollongong CBD
- + 2.7m Ceilings Throughout
- + Set against the beautiful Illawarra Escarpment

<sup>\*</sup> Price listed is indicative only and does not include stamp duty, legal fees or conveyancing costs. Images may depict optional upgrades including fixtures, fencing, landscaping, features, facades, finishes and/or other items which are not included in the stated price. Further information overleaf. For further information, please talk to a New Homes Consultant or visit our website at https://www.gjgardner.com.au/house-and-land-pricing.