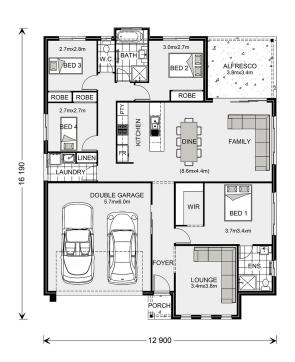

## Fernbank 194 (Pre-NCC22)

30 Tharawal Drive, Wongawilli

Land Area: 450 m<sup>2</sup>

Contact Mark Ghaleb on 0429 643 553

## **Inclusions:**

- + Registered & ready to build
- + Located 16.5km from Wollongong CBD
- + 2.7m Ceilings Throughout
- + Set against the beautiful Illawarra Escarpment

<sup>\*</sup> Price listed is indicative only and does not include stamp duty, legal fees or conveyancing costs. Images may depict optional upgrades including fixtures, fencing, landscaping, features, facades, finishes and/or other items which are not included in the stated price. Further information overleaf. For further information, please talk to a New Homes Consultant or visit our website at https://www.gjgardner.com.au/house-and-land-pricing.