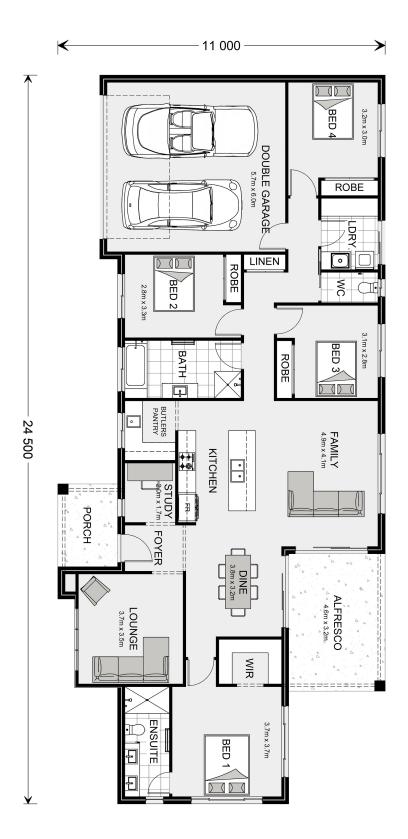

## Flaxton 224

⊨ 4 🗁 2 🖨 2

**11 Elrington Street, Braidwood** Land Area: 1282 m<sup>2</sup>

Contact Danielle Barnicott on 0244721628

\* Price listed is indicative only and does not include stamp duty, legal fees or conveyancing costs. Images may depict optional upgrades including fixtures, fencing, landscaping, features, facades, finishes and/or other items which are not included in the stated price. Further information overleaf. For further information, please talk to a New Homes Consultant or visit our website at https://www.gjgardner.com.au/house-and-land-pricing.

\* Package price is based on Flaxton 224 standard floor plan and standard façade (may be smaller than façade shown). Package may be subject to developer's design review panel, council final approval and G.J. Gardner Homes procedure of purchase. Package price excludes stamp duty on land, legal fees and conveyancing costs (including 6 Legal/74189757\_2 transfer of title and searches). Prices are current as of January 3, 2025 and are inclusive of GST. Prices may change without notice. Packages are subject to availability. Package subject to two separate contracts relating to the building and the land respectively. Photographs may depict fixtures, finishes and features not supplied by G.J Gardner Homes. Excluded items may include but are not limited to landscaping items such as planter boxes, retaining walls, water features, pergolas, screens, driveways and decorative items such as fencing and outdoor kitchens or barbeques. Photographs may also depict inclusions not forming part of the standard design and which may be subject to additional costs. This design and illustration remains the property of G.J Gardner Homes and may not be reproduced in whole or in part without written consent. For detailed home pricing, please talk to a New Homes Consultant or visit our website at https://www.gjgardner.com.au/house-and-land-pricing. Better Builders Batemans Bay trading as G.J. Gardner Homes - Batemans Bay. Builders License 250712C.