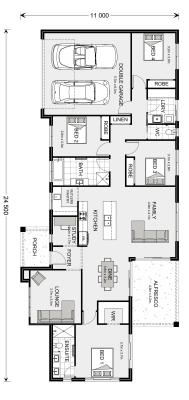

## Flaxton 224

⊨ 4 🗁 2 🖨 2

**11 Elrington Street, Braidwood** Land Area: 1282 m<sup>2</sup>

Contact Danielle Barnicott on 0244721628

\* Price listed is indicative only and does not include stamp duty, legal fees or conveyancing costs. Images may depict optional upgrades including fixtures, fencing, landscaping, features, facades, finishes and/or other items which are not included in the stated price. Further information overleaf. For further information, please talk to a New Homes Consultant or visit our website at https://www.gjgardner.com.au/house-and-land-pricing.

\* Package price is based on Flaxton 224 standard floor plan and standard façade (may be smaller than façade shown). Package may be subject to developer's design review panel, council final approval and G.J. Gardner Homes procedure of purchase. Package price excludes stamp duty on land, legal fees and conveyancing costs (including 6 Legal/74189757\_2 transfer of title and searches). Prices are current as of January 3, 2025 and are inclusive of GST. Prices may change without notice. Packages are subject to availability. Package subject to two separate contracts relating to the building and the land respectively. Photographs may depict fixtures, finishes and features not supplied by G.J Gardner Homes. Excluded items may include but are not limited to landscaping items such as planter boxes, retaining walls, water features, pergolas, screens, driveways and decorative items such as fencing and outdoor kitchens or barbeques. Photographs may also depict inclusions not forming part of the standard design and which may be subject to additional costs. This design and illustration remains the property of G.J Gardner Homes and may not be reproduced in whole or in part without written consent. For detailed home pricing, please talk to a New Homes Consultant or visit our website at https://www.gjgardner.com.au/house-and-land-pricing. Better Builders Batemans Bay trading as G.J. Gardner Homes - Batemans Bay. Builders License 250712C.