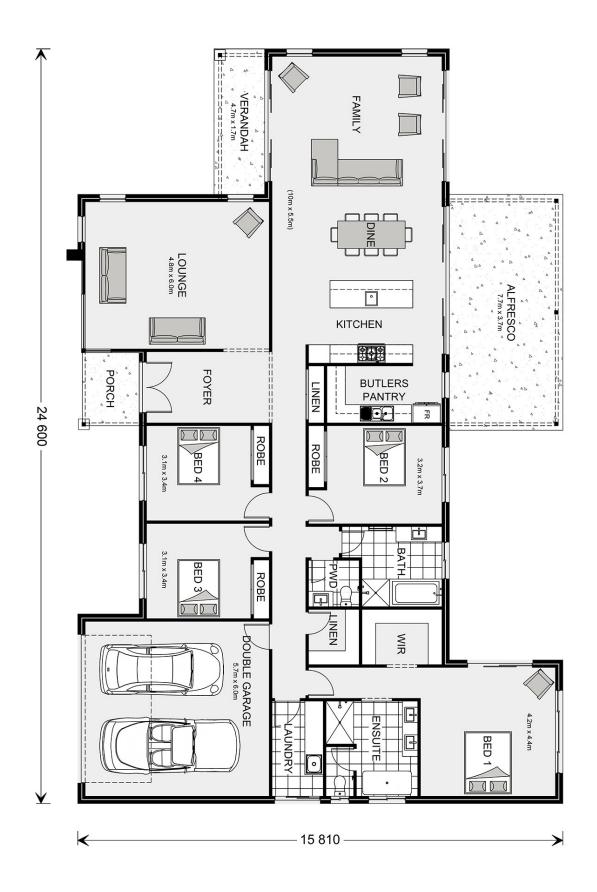

## Chadwick 310 (NSW Only)

31 Stirling Way, Thurgoona

Land Area: 3189 m<sup>2</sup>

Contact Bruce Stewart on 0412 054 715

<sup>\*</sup> Price listed is indicative only and does not include stamp duty, legal fees or conveyancing costs. Images may depict optional upgrades including fixtures, fencing, landscaping, features, facades, finishes and/or other items which are not included in the stated price. Further information overleaf. For further information, please talk to a New Homes Consultant or visit our website at https://www.gjgardner.com.au/house-and-land-pricing.

<sup>\*</sup> Package price is based on Chadwick 310 (NSW Only) standard floor plan and standard façade (may be smaller than façade shown). Package may be subject to developer's design review panel, council final approval and G.J. Gardner Homes procedure of purchase. Package price excludes stamp duty on land, legal fees and conveyancing costs (including 6 Legal/74189757\_2 transfer of title and searches). Prices are current as of December 21, 2024 and are inclusive of GST. Prices may change without notice. Packages are subject to availability. Package subject to two separate contracts relating to the building and the land respectively. Photographs may depict fixtures, finishes and features not supplied by G.J Gardner Homes. Excluded items may include but are not limited to landscaping items such as planter boxes, retaining walls, water features, pergolas, screens, driveways and decorative items such as fencing and outdoor kitchens or barbeques. Photographs may also depict inclusions not forming part of the standard design and which may be subject to additional costs. This design and illustration remains the property of G.J Gardner Homes and may not be reproduced in whole or in part without written consent. For detailed home pricing, please talk to a New Homes Consultant or visit our website at https://www.gjgardner.com.au/house-and-land-pricing. Elite Building Pty Ltd trading as G.J. Gardner Homes - Albury. Builders License NSW 207647C.