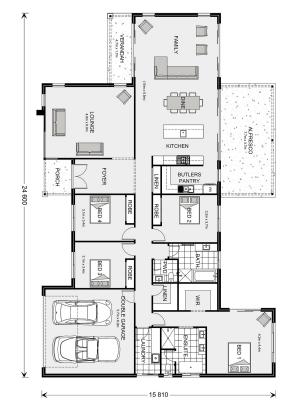

## Chadwick 310 (NSW Only)

31 Stirling Way, Thurgoona

Land Area: 3189 m<sup>2</sup>

Contact Bruce Stewart on 0412 054 715

<sup>\*</sup> Price listed is indicative only and does not include stamp duty, legal fees or conveyancing costs. Images may depict optional upgrades including fixtures, fencing, landscaping, features, facades, finishes and/or other items which are not included in the stated price. Further information overleaf. For further information, please talk to a New Homes Consultant or visit our website at https://www.gjgardner.com.au/house-and-land-pricing.

<sup>\*</sup> Package price is based on Chadwick 310 (NSW Only) standard floor plan and standard façade (may be smaller than façade shown). Package may be subject to developer's design review panel, council final approval and G.J. Gardner Homes procedure of purchase. Package price excludes stamp duty on land, legal fees and conveyancing costs (including 6 Legal/74189757\_2 transfer of title and searches). Prices are current as of December 21, 2024 and are inclusive of GST. Prices may change without notice. Packages are subject to availability. Package subject to two separate contracts relating to the building and the land respectively. Photographs may depict fixtures, finishes and features not supplied by G.J Gardner Homes. Excluded items may include but are not limited to landscaping items such as planter boxes, retaining walls, water features, pergolas, screens, driveways and decorative items such as fencing and outdoor kitchens or barbeques. Photographs may also depict inclusions not forming part of the standard design and which may be subject to additional costs. This design and illustration remains the property of G.J Gardner Homes and may not be reproduced in whole or in part without written consent. For detailed home pricing, please talk to a New Homes Consultant or visit our website at https://www.gjgardner.com.au/house-and-land-pricing. Elite Building Pty Ltd trading as G.J. Gardner Homes - Albury. Builders License NSW 207647C.