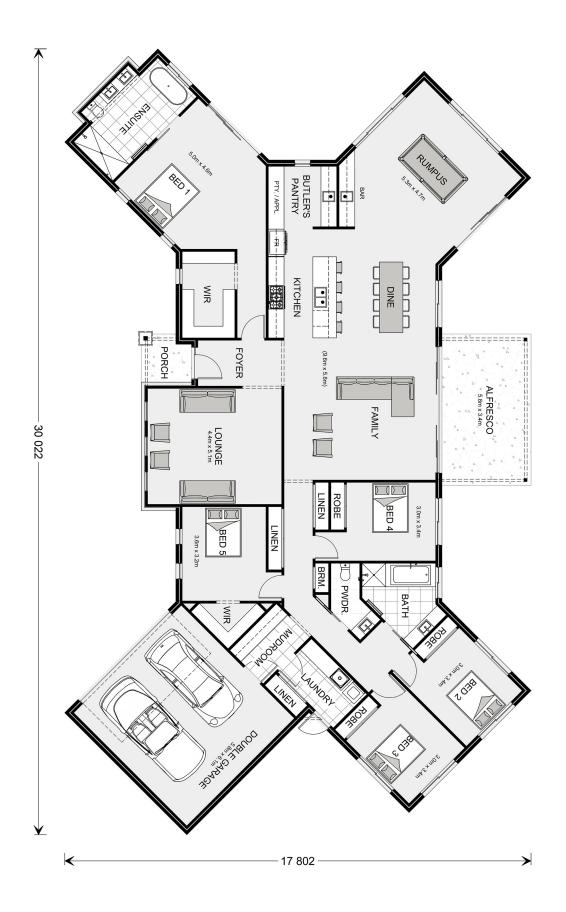

## Cedar Creek 340

**□** 5 **□** 2.5 **□** 2

, Stirling Way, Thurgoona

Land Area: 3188 m<sup>2</sup>

Contact Shona Macritchie on 0450 844 981

<sup>\*</sup> Price listed is indicative only and does not include stamp duty, legal fees or conveyancing costs. Images may depict optional upgrades including fixtures, fencing, landscaping, features, facades, finishes and/or other items which are not included in the stated price. Further information overleaf. For further information, please talk to a New Homes Consultant or visit our website at https://www.gjgardner.com.au/house-and-land-pricing.