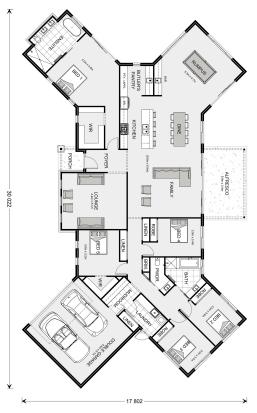

## Cedar Creek 340

**□** 5 **□** 2.5 **□** 2

, Stirling Way, Thurgoona

Land Area: 3188 m<sup>2</sup>

Contact Shona Macritchie on 0450 844 981

<sup>\*</sup> Price listed is indicative only and does not include stamp duty, legal fees or conveyancing costs. Images may depict optional upgrades including fixtures, fencing, landscaping, features, facades, finishes and/or other items which are not included in the stated price. Further information overleaf. For further information, please talk to a New Homes Consultant or visit our website at https://www.gjgardner.com.au/house-and-land-pricing.