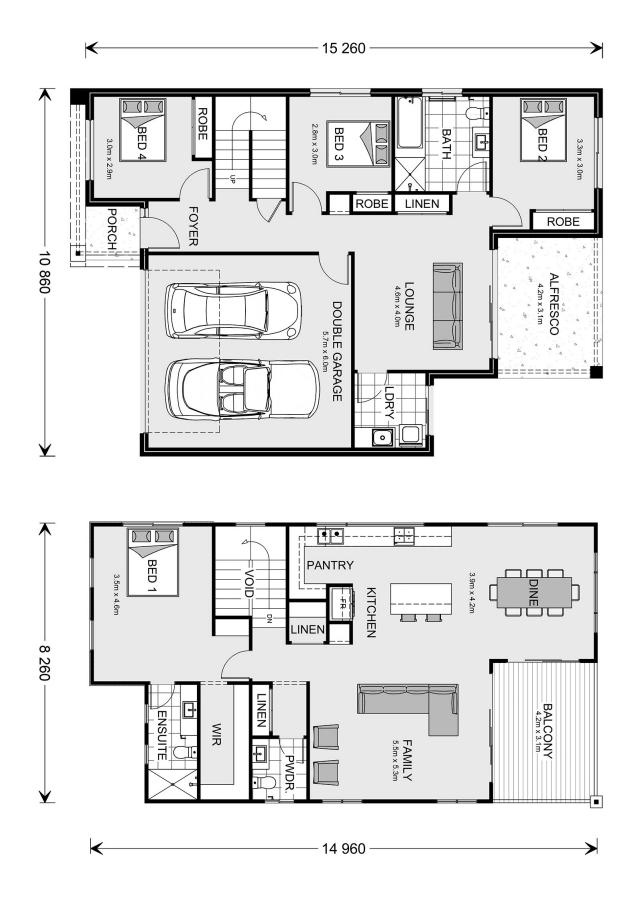

## Sorrento 263 (NSW Only)

⊨ 4 🗁 2.5 🚍 2

\* Package price is based on Sorrento 263 (NSW Only) standard floor plan and standard façade (may be smaller than façade shown). Package may be subject to developer's design review panel, council final approval and G.J. Gardner Homes procedure of purchase. Package price excludes stamp duty on land, legal fees and conveyancing costs (including 6 Legal/74189757\_2 transfer of title and searches). Prices are current as of December 22, 2024 and are inclusive of GST. Prices may change without notice. Packages are subject to availability. Package subject to two separate contracts relating to the building and the land respectively. Photographs may depict fixtures, finishes and features not supplied by G.J Gardner Homes. Excluded items may include but are not limited to landscaping items such as planter boxes, retaining walls, water features, pergolas, screens, driveways and decorative items such as fencing and outdoor kitchens or barbeques. Photographs may also depict inclusions not forming part of the standard design and which may be subject to additional costs. This design and illustration remains the property of G.J Gardner Homes and may not be reproduced in whole or in part without written consent. For detailed home pricing, please talk to a New Homes Consultant or visit our website at https://www.gjgardner.com.au/house-and-land-pricing. Better Builders Batemans Bay trading as G.J. Gardner Homes - Batemans Bay. Builders License 250712C.