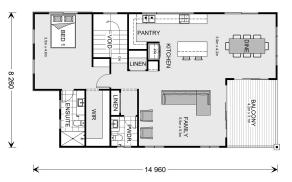

## Sorrento 263 (NSW Only)

⊨ 4 🗁 2.5 🚍 2

\* Package price is based on Sorrento 263 (NSW Only) standard floor plan and standard façade (may be smaller than façade shown). Package may be subject to developer's design review panel, council final approval and G.J. Gardner Homes procedure of purchase. Package price excludes stamp duty on land, legal fees and conveyancing costs (including 6 Legal/74189757\_2 transfer of title and searches). Prices are current as of December 22, 2024 and are inclusive of GST. Prices may change without notice. Packages are subject to availability. Package subject to two separate contracts relating to the building and the land respectively. Photographs may depict fixtures, finishes and features not supplied by G.J Gardner Homes. Excluded items may include but are not limited to landscaping items such as planter boxes, retaining walls, water features, pergolas, screens, driveways and decorative items such as fencing and outdoor kitchens or barbeques. Photographs may also depict inclusions not forming part of the standard design and which may be subject to additional costs. This design and illustration remains the property of G.J Gardner Homes and may not be reproduced in whole or in part without written consent. For detailed home pricing, please talk to a New Homes Consultant or visit our website at https://www.gjgardner.com.au/house-and-land-pricing. Better Builders Batemans Bay trading as G.J. Gardner Homes - Batemans Bay. Builders License 250712C.