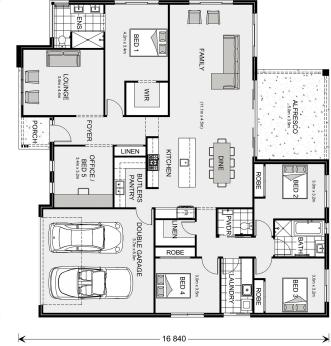

## Wide Bay 262

⊨ 5 🗁 2.5 🚍 2

## Inclusions:

- + Office / 5th Bedroom option
- + Ducted R/C
- + Double Glazing
- + Carpet & Vinyl Flooring
- + Concrete Driveway

\* Price listed is indicative only and does not include stamp duty, legal fees or conveyancing costs. Images may depict optional upgrades including fixtures, fencing, landscaping, features, facades, finishes and/or other items which are not included in the stated price. Further information overleaf. For further information, please talk to a New Homes Consultant or visit our website at https://www.gjgardner.com.au/house-and-land-pricing.

17 400

\* Package price is based on Wide Bay 262 standard floor plan and standard façade (may be smaller than façade shown). Package may be subject to developer's design review panel, council final approval and G.J. Gardner Homes procedure of purchase. Package price excludes stamp duty on land, legal fees and conveyancing costs (including 6 Legal/74189757\_2 transfer of title and searches). Prices are current as of January 3, 2025 and are inclusive of GST. Prices may change without notice. Packages are subject to availability. Package subject to two separate contracts relating to the building and the land respectively. Photographs may depict fixtures, finishes and features not supplied by G.J Gardner Homes. Excluded items may include but are not limited to landscaping items such as planter boxes, retaining walls, water features, pergolas, screens, driveways and decorative items such as fencing and outdoor kitchens or barbeques. Photographs may also depict inclusions not forming part of the standard design and which may be subject to additional costs. This design and illustration remains the property of G.J Gardner Homes and may not be reproduced in whole or in part without written consent. For detailed home pricing, please talk to a New Homes Consultant or visit our website at https://www.gjgardner.com.au/house-and-land-pricing. Construct Homes Orange Pty Ltd trading as G.J. Gardner Homes - Orange. Builders License 317706C.