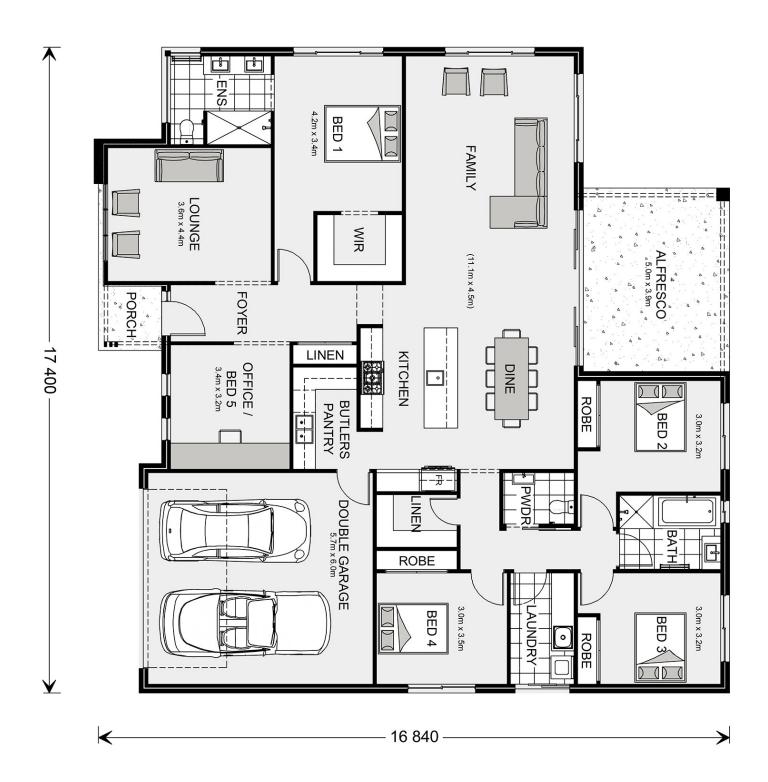

## Wide Bay 262

⊨ 5 🗁 2.5 🚍 2

## Inclusions:

- + Office / 5th Bedroom option
- + Ducted R/C
- + Double Glazing
- + Carpet & Vinyl Flooring
- + Concrete Driveway

\* Price listed is indicative only and does not include stamp duty, legal fees or conveyancing costs. Images may depict optional upgrades including fixtures, fencing, landscaping, features, facades, finishes and/or other items which are not included in the stated price. Further information overleaf. For further information, please talk to a New Homes Consultant or visit our website at https://www.gjgardner.com.au/house-and-land-pricing.

17 400

\* Package price is based on Wide Bay 262 standard floor plan and standard façade (may be smaller than façade shown). Package may be subject to developer's design review panel, council final approval and G.J. Gardner Homes procedure of purchase. Package price excludes stamp duty on land, legal fees and conveyancing costs (including 6 Legal/74189757\_2 transfer of title and searches). Prices are current as of January 3, 2025 and are inclusive of GST. Prices may change without notice. Packages are subject to availability. Package subject to two separate contracts relating to the building and the land respectively. Photographs may depict fixtures, finishes and features not supplied by G.J Gardner Homes. Excluded items may include but are not limited to landscaping items such as planter boxes, retaining walls, water features, pergolas, screens, driveways and decorative items such as fencing and outdoor kitchens or barbeques. Photographs may also depict inclusions not forming part of the standard design and which may be subject to additional costs. This design and illustration remains the property of G.J Gardner Homes and may not be reproduced in whole or in part without written consent. For detailed home pricing, please talk to a New Homes Consultant or visit our website at https://www.gjgardner.com.au/house-and-land-pricing. Construct Homes Orange Pty Ltd trading as G.J. Gardner Homes - Orange. Builders License 317706C.