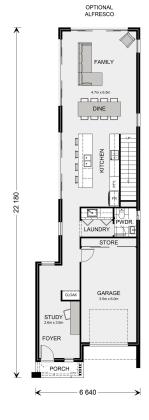

## **OPTIONAL ALFRESCO FAMILY** 3.6m x 4.0m BED 1 WIR 4.7m x 6.5m DINE € € VÓID KITCHEN 8 LOUNGE 3.6m x 3.8m -DN-PTY. 18 670 **PWDR** BATH LAUNDRY **STORE** INEN BED 3 3.0m x 3.2m **GARAGE** CLOAK WR STUDY BED 2 2.6m x 3.6m WIR 3.1m x 3.4m **FOYER**

**PORCH** 

6 640 -

4 880 -

<sup>\*</sup> Package price is based on Yarraville 209 (Pre-NCC22) standard floor plan and standard façade (may be smaller than façade shown). Package may be subject to developer's design review panel, council final approval and G.J. Gardner Homes procedure of purchase. Package price excludes stamp duty on land, legal fees and conveyancing costs (including 6 Legal/74189757\_2 transfer of title and searches). Prices are current as of December 26, 2024 and are inclusive of GST. Prices may change without notice. Packages are subject to availability. Package subject to two separate contracts relating to the building and the land respectively. Photographs may depict fixtures, finishes and features not supplied by G.J Gardner Homes. Excluded items may include but are not limited to landscaping items such as planter boxes, retaining walls, water features, pergolas, screens, driveways and decorative items such as fencing and outdoor kitchens or barbeques. Photographs may also depict inclusions not forming part of the standard design and which may be subject to additional costs. This design and illustration remains the property of G.J Gardner Homes and may not be reproduced in whole or in part without written consent. For detailed home pricing, please talk to a New Homes Consultant or visit our website at https://www.gjgardner.com.au/house-and-land-pricing. Governor Group Pty Ltd trading as G.J. Gardner Homes - Liverpool . Builders License 244464C.