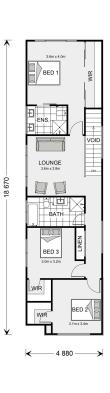

## **OPTIONAL ALFRESCO FAMILY** 3.6m x 4.0m BED 1 WIR 4.7m x 6.5m DINE € € VÓID KITCHEN 8 LOUNGE 3.6m x 3.8m -DN-PTY. 18 670 **PWDR** BATH LAUNDRY **STORE** INEN BED 3 3.0m x 3.2m **GARAGE** CLOAK WR STUDY BED 2 2.6m x 3.6m WIR 3.1m x 3.4m **FOYER**