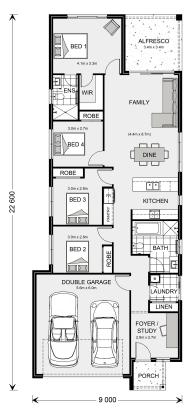

## Amandari 182

**⊨** 4 **□** 2 **□** 2

26 Zephyr, Austral

Land Area: 397 m<sup>2</sup>

Contact Rocco Laria on 0420 747 470

## **Inclusions:**

- + 4.1kW Solar System
- + Concrete Driveway 52m2
- + Full Ducted A/C with 2x Zones
- + 2.7m High Ceilings
- + Remote Garage Door & Security Alarm Package

<sup>\*</sup> Price listed is indicative only and does not include stamp duty, legal fees or conveyancing costs. Images may depict optional upgrades including fixtures, fencing, landscaping, features, facades, finishes and/or other items which are not included in the stated price. Further information overleaf. For further information, please talk to a New Homes Consultant or visit our website at https://www.gjgardner.com.au/house-and-land-pricing.