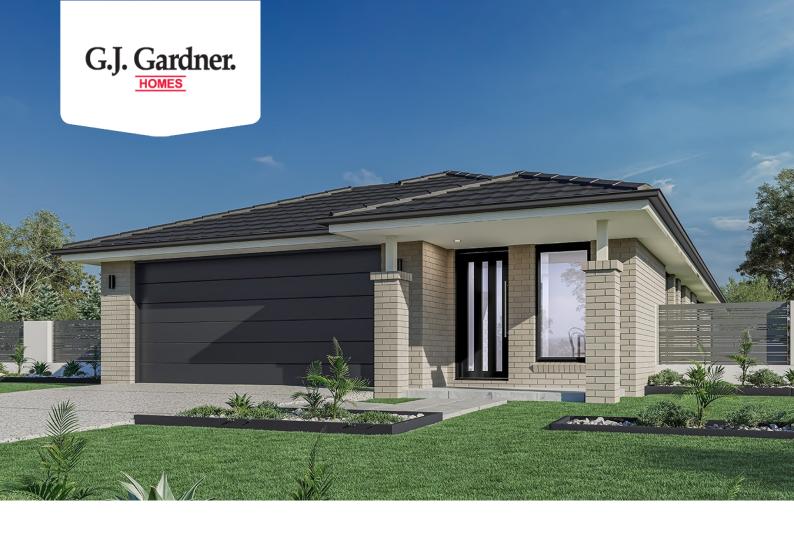

## Amandari 182

**⊨** 4 **□** 2 **□** 2

26 Zephyr, Austral

Land Area: 397 m<sup>2</sup>

Contact Rocco Laria on 0420 747 470

## **Inclusions:**

- + 4.1kW Solar System
- + Concrete Driveway 52m2
- + Full Ducted A/C with 2x Zones
- + 2.7m High Ceilings
- + Remote Garage Door & Security Alarm Package

<sup>\*</sup> Price listed is indicative only and does not include stamp duty, legal fees or conveyancing costs. Images may depict optional upgrades including fixtures, fencing, landscaping, features, facades, finishes and/or other items which are not included in the stated price. Further information overleaf. For further information, please talk to a New Homes Consultant or visit our website at https://www.gjgardner.com.au/house-and-land-pricing.