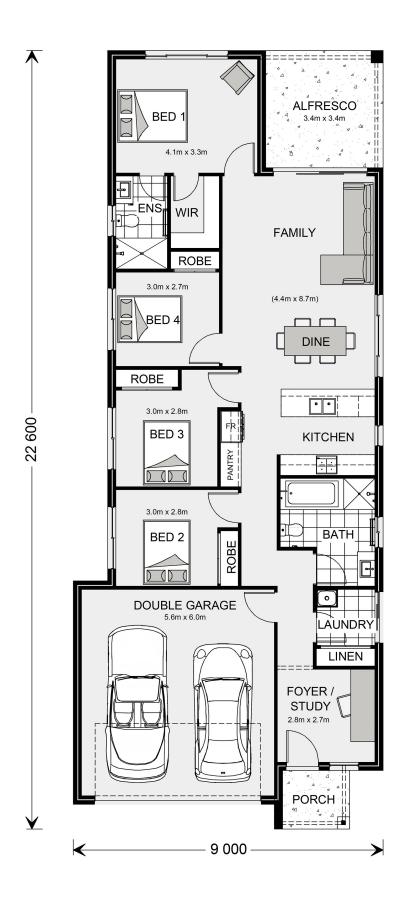

## Amandari 182

**⊨** 4 **□** 2 **□** 2

26 Zephyr, Austral

Land Area: 397 m<sup>2</sup>

Contact Rocco Laria on 0420 747 470

## **Inclusions:**

- + 4.1kW Solar System
- + Concrete Driveway 52m2
- + Full Ducted A/C with 2x Zones
- + 2.7m High Ceilings
- + Remote Garage Door & Security Alarm Package

<sup>\*</sup> Price listed is indicative only and does not include stamp duty, legal fees or conveyancing costs. Images may depict optional upgrades including fixtures, fencing, landscaping, features, facades, finishes and/or other items which are not included in the stated price. Further information overleaf. For further information, please talk to a New Homes Consultant or visit our website at https://www.gjgardner.com.au/house-and-land-pricing.