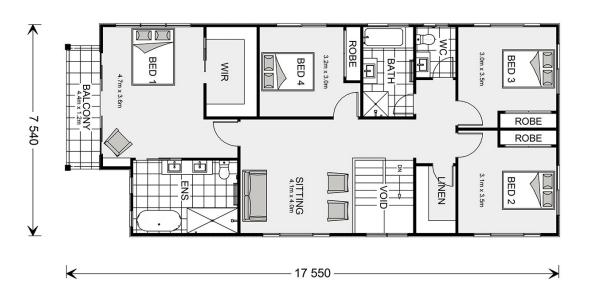

## Freshwater 315

**□** 5 **□** 3.5 **□** 2

28 Zephyr, Austral

Land Area: 457 m<sup>2</sup>

Contact Rocco Laria on 0420 747 470