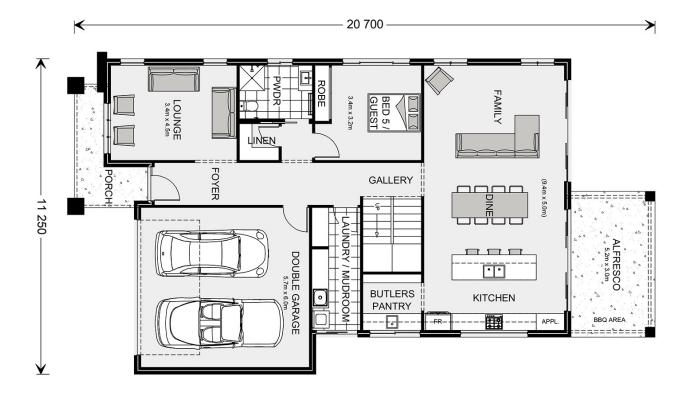

## Freshwater 315

**□** 5 **□** 3.5 **□** 2

28 Zephyr, Austral

Land Area: 457 m<sup>2</sup>

Contact Rocco Laria on 0420 747 470

## **Inclusions:**

- + 4.1kw Solar system
- + Site allowance
- + 2.7m ceilings to ground floor
- + Resort facade
- + Full ducted AC with 2x zones
- + Coloured concrete driveway 52m2

<sup>\*</sup> Price listed is indicative only and does not include stamp duty, legal fees or conveyancing costs. Images may depict optional upgrades including fixtures, fencing, landscaping, features, facades, finishes and/or other items which are not included in the stated price. Further information overleaf. For further information, please talk to a New Homes Consultant or visit our website at https://www.gjgardner.com.au/house-and-land-pricing.