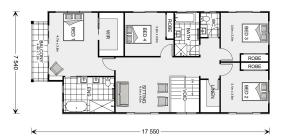

## Freshwater 315

**□** 5 **□** 3.5 **□** 2

28 Zephyr, Austral

Land Area: 457 m<sup>2</sup>

Contact Rocco Laria on 0420 747 470

## **Inclusions:**

- + 4.1kw Solar system
- + Site allowance
- + 2.7m ceilings to ground floor
- + Resort facade
- + Full ducted AC with 2x zones
- + Coloured concrete driveway 52m2

<sup>\*</sup> Price listed is indicative only and does not include stamp duty, legal fees or conveyancing costs. Images may depict optional upgrades including fixtures, fencing, landscaping, features, facades, finishes and/or other items which are not included in the stated price. Further information overleaf. For further information, please talk to a New Homes Consultant or visit our website at https://www.gjgardner.com.au/house-and-land-pricing.