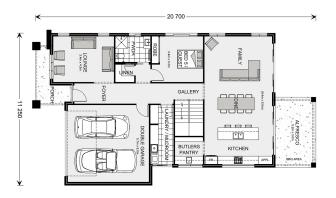

## Freshwater 315

**□** 5 **□** 3.5 **□** 2

28 Zephyr, Austral

Land Area: 457 m<sup>2</sup>

Contact Rocco Laria on 0420 747 470

## **Inclusions:**

- + 4.1kw Solar system
- + Site allowance
- + 2.7m ceilings to ground floor
- + Resort facade
- + Full ducted AC with 2x zones
- + Coloured concrete driveway 52m2

<sup>\*</sup> Price listed is indicative only and does not include stamp duty, legal fees or conveyancing costs. Images may depict optional upgrades including fixtures, fencing, landscaping, features, facades, finishes and/or other items which are not included in the stated price. Further information overleaf. For further information, please talk to a New Homes Consultant or visit our website at https://www.gjgardner.com.au/house-and-land-pricing.