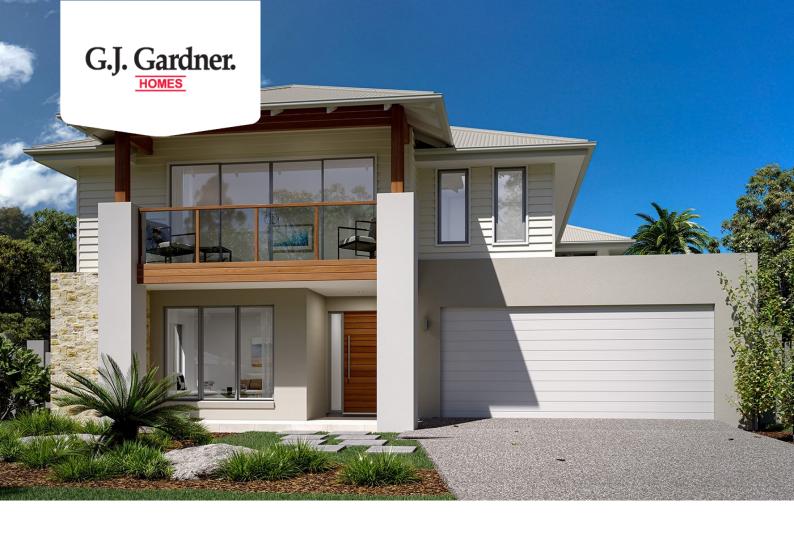

## Freshwater 315

**□** 5 **□** 3.5 **□** 2

28 Zephyr, Austral

Land Area: 457 m<sup>2</sup>

Contact Rocco Laria on 0420 747 470

## **Inclusions:**

- + 4.1kw Solar system
- + Site allowance
- + 2.7m ceilings to ground floor
- + Resort facade
- + Full ducted AC with 2x zones
- + Coloured concrete driveway 52m2

<sup>\*</sup> Price listed is indicative only and does not include stamp duty, legal fees or conveyancing costs. Images may depict optional upgrades including fixtures, fencing, landscaping, features, facades, finishes and/or other items which are not included in the stated price. Further information overleaf. For further information, please talk to a New Homes Consultant or visit our website at https://www.gjgardner.com.au/house-and-land-pricing.