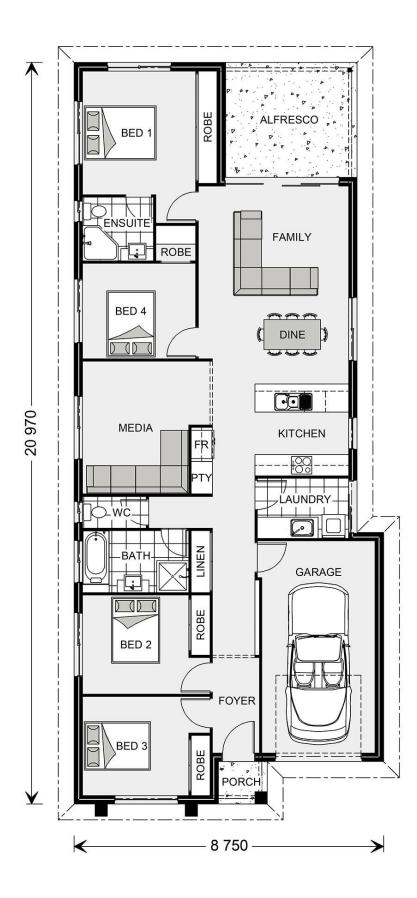

## Stoneleigh 170 (NSW Only)

⊨ 4 🗁 2 🚍 1

### 33 Fog St, Austral

Land Area: 367 m<sup>2</sup>

Contact Steve Polder on 0420886826

#### Inclusions:

- + SELF-CONTAINED 1 BEDROOM STUDIO
- + DUCTED AIR CONDITIONING
- + COLOURED CONCRETE DRIVEWAY
- + FLOOR COVERINGS THROUGHOUT

\* Price listed is indicative only and does not include stamp duty, legal fees or conveyancing costs. Images may depict optional upgrades including fixtures, fencing, landscaping, features, facades, finishes and/or other items which are not included in the stated price. Further information overleaf. For further information, please talk to a New Homes Consultant or visit our website at https://www.gjgardner.com.au/house-and-land-pricing.