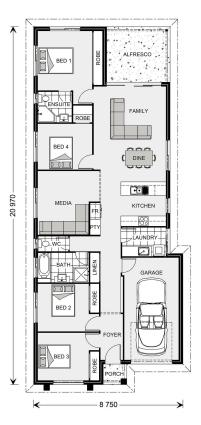

## Stoneleigh 170 (NSW Only)

⊨ 4 🗁 2 🚍 1

### 33 Fog St, Austral

Land Area: 367 m<sup>2</sup>

Contact Steve Polder on 0420886826

#### Inclusions:

- + SELF-CONTAINED 1 BEDROOM STUDIO
- + DUCTED AIR CONDITIONING
- + COLOURED CONCRETE DRIVEWAY
- + FLOOR COVERINGS THROUGHOUT

\* Price listed is indicative only and does not include stamp duty, legal fees or conveyancing costs. Images may depict optional upgrades including fixtures, fencing, landscaping, features, facades, finishes and/or other items which are not included in the stated price. Further information overleaf. For further information, please talk to a New Homes Consultant or visit our website at https://www.gjgardner.com.au/house-and-land-pricing.