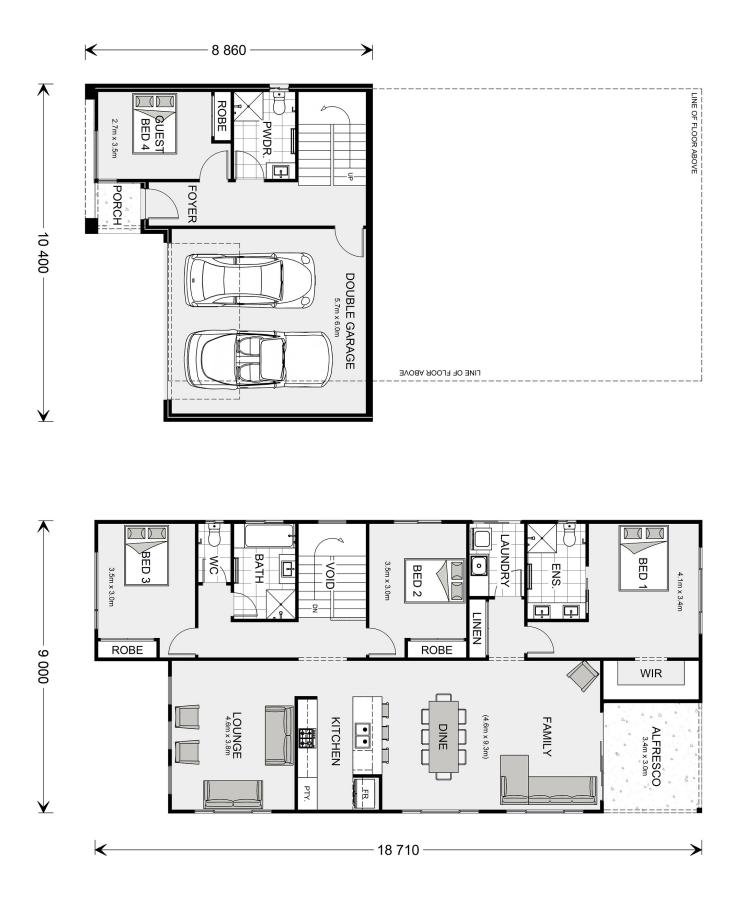

## Ashgrove 235

⊨ 4 🗁 3 🚍 2

### Inclusions:

- + Completely customisable design, with downlights and power points throughout to suit the space
- + Feature Front Façade as Pictured based on Designer Inclusions Range including wide range of feature bricks
- + Ducted Reverse Cycle Air Conditioning System
- + Steel Frame and Truss Including 50 Year Structural Guarantee
- + BASIX 7 Star Allowance
- + Landscaping Allowance including turf, garden and coloured concrete driveway