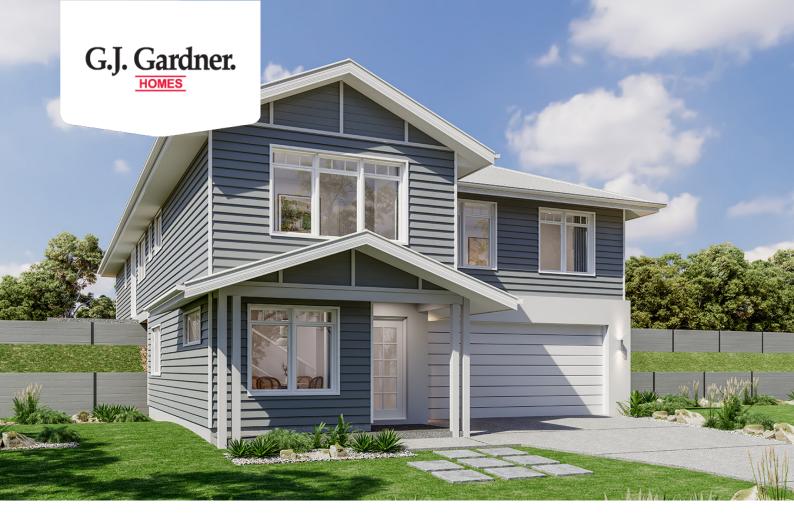

## Ashgrove 235

⊨ 4 🗁 3 🚍 2

### 61 Subzero Crescent, Menangle Park

Land Area: 970 m<sup>2</sup>

Contact Evelyn Brais on 02 4666 3426

### Inclusions:

- + Completely customisable design, with downlights and power points throughout to suit the space
- + Feature Front Façade as Pictured based on Designer Inclusions Range including wide range of feature bricks
- + Ducted Reverse Cycle Air Conditioning System
- + Steel Frame and Truss Including 50 Year Structural Guarantee
- + BASIX 7 Star Allowance
- + Landscaping Allowance including turf, garden and coloured concrete driveway