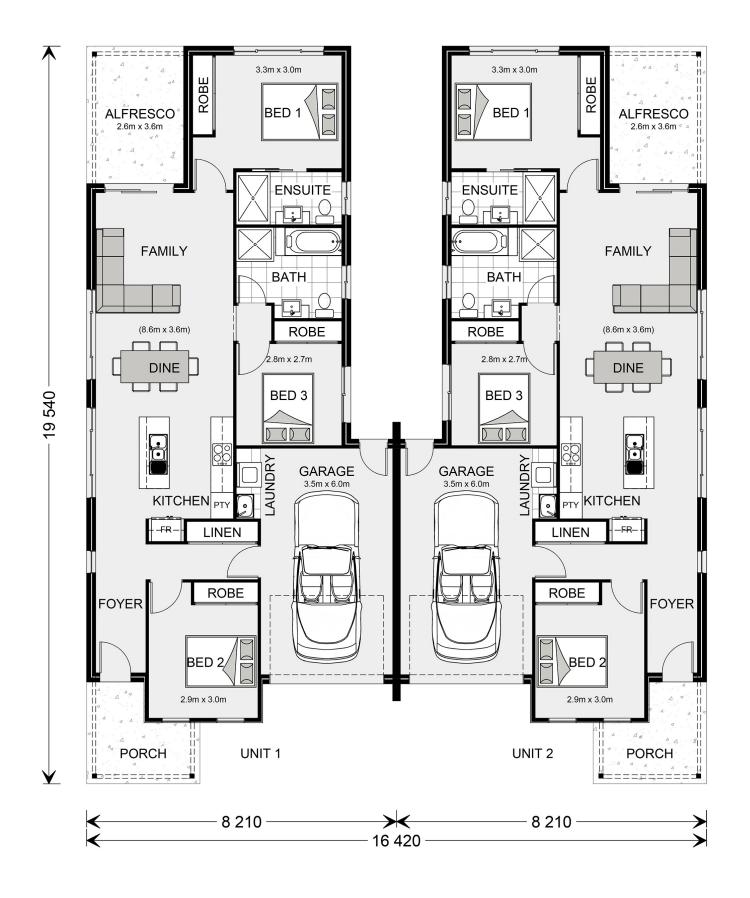

## Robina Duplex (Pre-NCC22)

35 Matchless Avenue, Goulburn

Land Area: 350 m<sup>2</sup>

Contact David De Freitas on 0490523650

<sup>\*</sup> Price listed is indicative only and does not include stamp duty, legal fees or conveyancing costs. Images may depict optional upgrades including fixtures, fencing, landscaping, features, facades, finishes and/or other items which are not included in the stated price. Further information overleaf. For further information, please talk to a New Homes Consultant or visit our website at https://www.gjgardner.com.au/house-and-land-pricing.