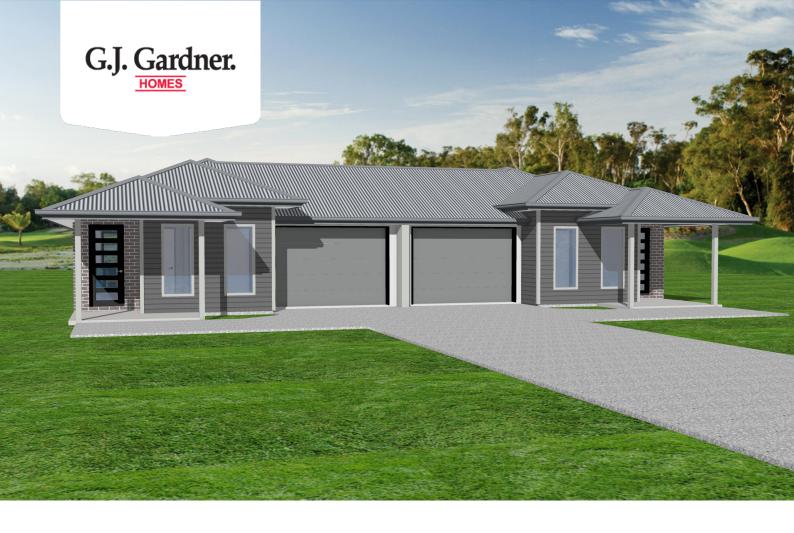

## Robina Duplex (Pre-NCC22)

35 Matchless Avenue, Goulburn

Land Area: 350 m<sup>2</sup>

Contact David De Freitas on 0490523650

<sup>\*</sup> Price listed is indicative only and does not include stamp duty, legal fees or conveyancing costs. Images may depict optional upgrades including fixtures, fencing, landscaping, features, facades, finishes and/or other items which are not included in the stated price. Further information overleaf. For further information, please talk to a New Homes Consultant or visit our website at https://www.gjgardner.com.au/house-and-land-pricing.