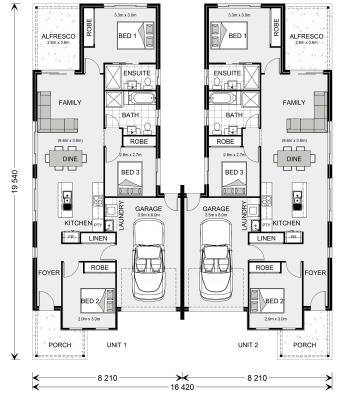

## Robina Duplex (Pre-NCC22)

35 Matchless Avenue, Goulburn

Land Area: 350 m<sup>2</sup>

Contact David De Freitas on 0490523650

<sup>\*</sup> Price listed is indicative only and does not include stamp duty, legal fees or conveyancing costs. Images may depict optional upgrades including fixtures, fencing, landscaping, features, facades, finishes and/or other items which are not included in the stated price. Further information overleaf. For further information, please talk to a New Homes Consultant or visit our website at https://www.gjgardner.com.au/house-and-land-pricing.