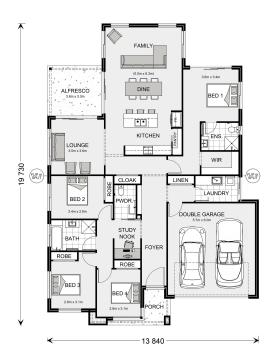

## Hawkesbury 228

⊨ 4 🗁 2.5 🚍 2

#### Inclusions:

- + Concrete driveway
- + Smeg cooking appliances and Smeg dishwasher
- + LED downlights
- + Vinyl plank flooring and carpet throughout (tiles to wet areas)
- + Upgrades required to meet BAL29 construction (Bushfire Attack Level)
- + Ability to customise design and inclusions to suit your lifestyle

\* Package price is based on Hawkesbury 228 standard floor plan and standard façade (may be smaller than façade shown). Package may be subject to developer's design review panel, council final approval and G.J. Gardner Homes procedure of purchase. Package price excludes stamp duty on land, legal fees and conveyancing costs (including 6 Legal/74189757\_2 transfer of title and searches). Prices are current as of December 22, 2024 and are inclusive of GST. Prices may change without notice. Packages are subject to availability. Package subject to two separate contracts relating to the building and the land respectively. Photographs may depict fixtures, finishes and features not supplied by G.J Gardner Homes. Excluded items may include but are not limited to landscaping items such as planter boxes, retaining walls, water features, pergolas, screens, driveways and decorative items such as fencing and outdoor kitchens or barbeques. Photographs may also depict inclusions not forming part of the standard design and which may be subject to additional costs. This design and illustration remains the property of G.J Gardner Homes and may not be reproduced in whole or in part without written consent. For detailed home pricing, please talk to a New Homes Consultant or visit our website at https://www.gjgardner.com.au/house-and-land-pricing. Sapphire Coast Builders Pty Ltd trading as G.J. Gardner Homes - Sapphire Coast. Builders License 338197C.