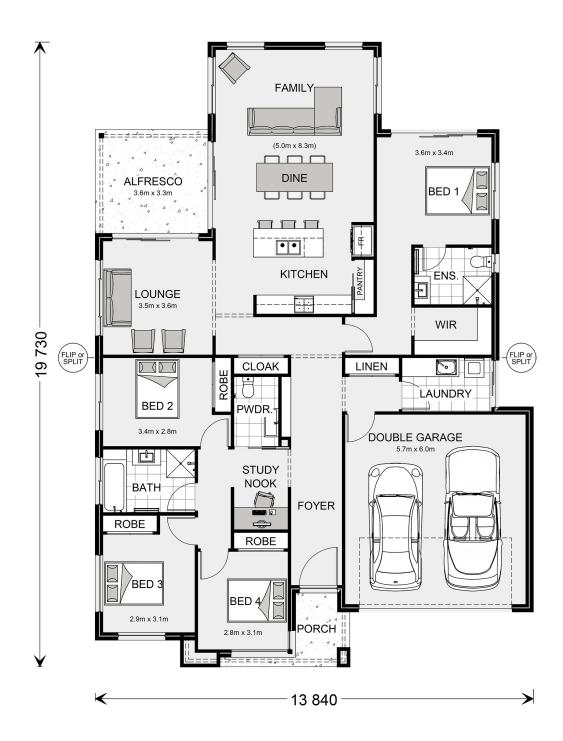

## Hawkesbury 228

⊨ 4 🗁 2.5 🚍 2

#### Inclusions:

- + Concrete driveway
- + Smeg cooking appliances and Smeg dishwasher
- + LED downlights
- + Vinyl plank flooring and carpet throughout (tiles to wet areas)
- + Upgrades required to meet BAL29 construction (Bushfire Attack Level)
- + Ability to customise design and inclusions to suit your lifestyle

\* Package price is based on Hawkesbury 228 standard floor plan and standard façade (may be smaller than façade shown). Package may be subject to developer's design review panel, council final approval and G.J. Gardner Homes procedure of purchase. Package price excludes stamp duty on land, legal fees and conveyancing costs (including 6 Legal/74189757\_2 transfer of title and searches). Prices are current as of December 22, 2024 and are inclusive of GST. Prices may change without notice. Packages are subject to availability. Package subject to two separate contracts relating to the building and the land respectively. Photographs may depict fixtures, finishes and features not supplied by G.J Gardner Homes. Excluded items may include but are not limited to landscaping items such as planter boxes, retaining walls, water features, pergolas, screens, driveways and decorative items such as fencing and outdoor kitchens or barbeques. Photographs may also depict inclusions not forming part of the standard design and which may be subject to additional costs. This design and illustration remains the property of G.J Gardner Homes and may not be reproduced in whole or in part without written consent. For detailed home pricing, please talk to a New Homes Consultant or visit our website at https://www.gjgardner.com.au/house-and-land-pricing. Sapphire Coast Builders Pty Ltd trading as G.J. Gardner Homes - Sapphire Coast. Builders License 338197C.