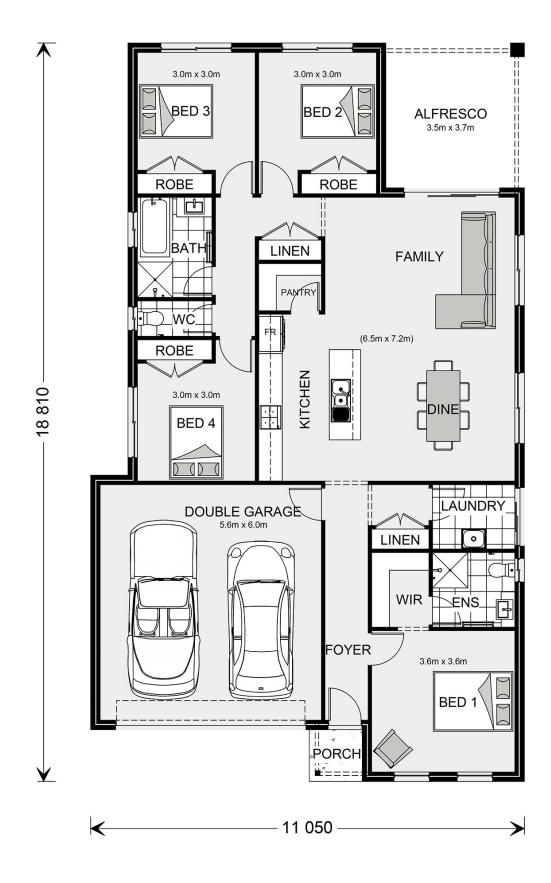

## Nova 190 (NSW Only)

⊨ 4 🗁 2 🚍 2

11 050

\* Price listed is indicative only and does not include stamp duty, legal fees or conveyancing costs. Images may depict optional upgrades including fixtures, fencing, landscaping, features, facades, finishes and/or other items which are not included in the stated price. Further information overleaf. For further information, please talk to a New Homes Consultant or visit our website at https://www.gjgardner.com.au/house-and-land-pricing.