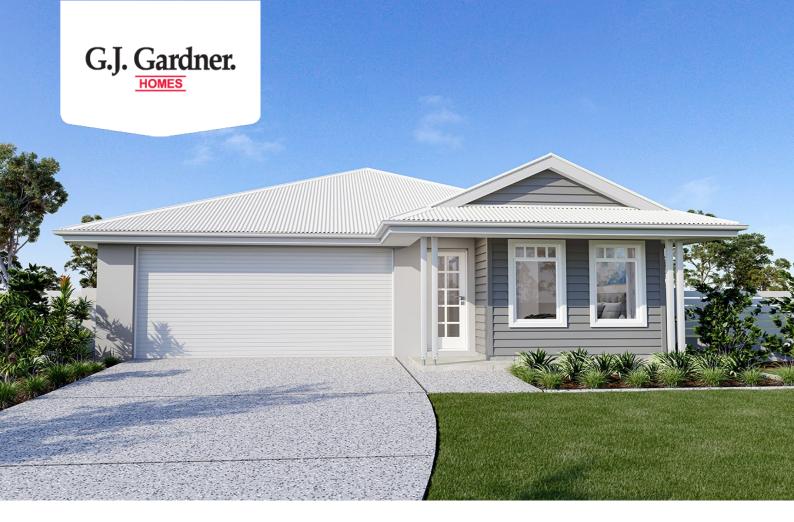

## Nova 190 (NSW Only)

⊨ 4 🗁 2 🚍 2

## Inclusions:

- + 900mm SMEG appliances
- + Gorgeous Hamptons facade
- + 60m2 driveway and 1m wide footpaths
- + Personalised colour appointment
- + LED downlights throughout
- + Open plan north facing living