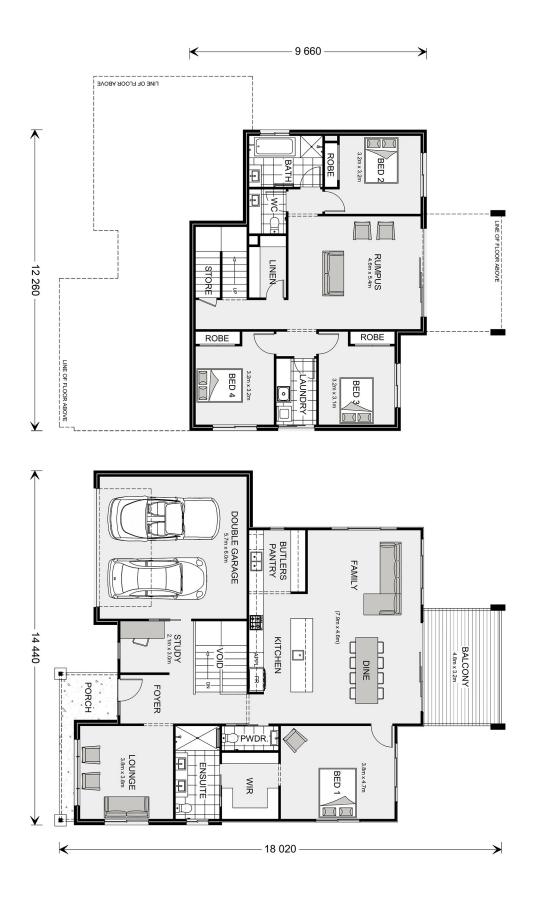

## Merimbula 300

36 Maslin Cl, Red Head

Land Area: 641 m<sup>2</sup>

Contact Stephen Radnedge. on 0402220373

<sup>\*</sup> Price listed is indicative only and does not include stamp duty, legal fees or conveyancing costs. Images may depict optional upgrades including fixtures, fencing, landscaping, features, facades, finishes and/or other items which are not included in the stated price. Further information overleaf. For further information, please talk to a New Homes Consultant or visit our website at https://www.gjgardner.com.au/house-and-land-pricing.

<sup>\*</sup> Package price is based on Merimbula 300 standard floor plan and standard façade (may be smaller than façade shown). Package may be subject to developer's design review panel, council final approval and G.J. Gardner Homes procedure of purchase. Package price excludes stamp duty on land, legal fees and conveyancing costs (including 6 Legal/74189757\_2 transfer of title and searches). Prices are current as of November 23, 2024 and are inclusive of GST. Prices may change without notice. Packages are subject to availability. Package subject to two separate contracts relating to the building and the land respectively. Photographs may depict fixtures, finishes and features not supplied by G.J Gardner Homes. Excluded items may include but are not limited to landscaping items such as planter boxes, retaining walls, water features, pergolas, screens, driveways and decorative items such as fencing and outdoor kitchens or barbeques. Photographs may also depict inclusions not forming part of the standard design and which may be subject to additional costs. This design and illustration remains the property of G.J Gardner Homes and may not be reproduced in whole or in part without written consent. For detailed home pricing, please talk to a New Homes Consultant or visit our website at https://www.gjgardner.com.au/house-and-land-pricing. I & C Homes Pty Ltd trading as G.J. Gardner Homes - Taree. Builders License 309023C.