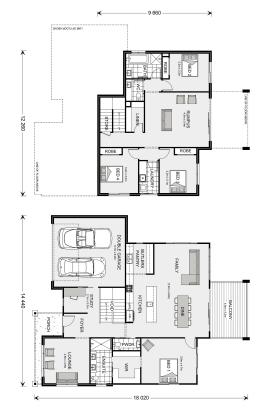

## Merimbula 300

36 Maslin Cl, Red Head

Land Area: 641 m<sup>2</sup>

Contact Stephen Radnedge. on 0402220373

<sup>\*</sup> Price listed is indicative only and does not include stamp duty, legal fees or conveyancing costs. Images may depict optional upgrades including fixtures, fencing, landscaping, features, facades, finishes and/or other items which are not included in the stated price. Further information overleaf. For further information, please talk to a New Homes Consultant or visit our website at https://www.gjgardner.com.au/house-and-land-pricing.

<sup>\*</sup> Package price is based on Merimbula 300 standard floor plan and standard façade (may be smaller than façade shown). Package may be subject to developer's design review panel, council final approval and G.J. Gardner Homes procedure of purchase. Package price excludes stamp duty on land, legal fees and conveyancing costs (including 6 Legal/74189757\_2 transfer of title and searches). Prices are current as of November 23, 2024 and are inclusive of GST. Prices may change without notice. Packages are subject to availability. Package subject to two separate contracts relating to the building and the land respectively. Photographs may depict fixtures, finishes and features not supplied by G.J Gardner Homes. Excluded items may include but are not limited to landscaping items such as planter boxes, retaining walls, water features, pergolas, screens, driveways and decorative items such as fencing and outdoor kitchens or barbeques. Photographs may also depict inclusions not forming part of the standard design and which may be subject to additional costs. This design and illustration remains the property of G.J Gardner Homes and may not be reproduced in whole or in part without written consent. For detailed home pricing, please talk to a New Homes Consultant or visit our website at https://www.gjgardner.com.au/house-and-land-pricing. I & C Homes Pty Ltd trading as G.J. Gardner Homes - Taree. Builders License 309023C.