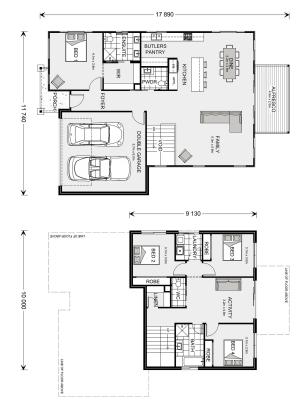

## Culburra 255

38 Maslin Crt, Red Head

Land Area: 646 m<sup>2</sup>

Contact Stephen Radnedge. on 0402220373

<sup>\*</sup> Price listed is indicative only and does not include stamp duty, legal fees or conveyancing costs. Images may depict optional upgrades including fixtures, fencing, landscaping, features, facades, finishes and/or other items which are not included in the stated price. Further information overleaf. For further information, please talk to a New Homes Consultant or visit our website at https://www.gjgardner.com.au/house-and-land-pricing.

<sup>\*</sup> Package price is based on Culburra 255 standard floor plan and standard façade (may be smaller than façade shown). Package may be subject to developer's design review panel, council final approval and G.J. Gardner Homes procedure of purchase. Package price excludes stamp duty on land, legal fees and conveyancing costs (including 6 Legal/74189757\_2 transfer of title and searches). Prices are current as of December 26, 2024 and are inclusive of GST. Prices may change without notice. Packages are subject to availability. Package subject to two separate contracts relating to the building and the land respectively. Photographs may depict fixtures, finishes and features not supplied by G.J Gardner Homes. Excluded items may include but are not limited to landscaping items such as planter boxes, retaining walls, water features, pergolas, screens, driveways and decorative items such as fencing and outdoor kitchens or barbeques. Photographs may also depict inclusions not forming part of the standard design and which may be subject to additional costs. This design and illustration remains the property of G.J Gardner Homes and may not be reproduced in whole or in part without written consent. For detailed home pricing, please talk to a New Homes Consultant or visit our website at https://www.gjgardner.com.au/house-and-land-pricing. I & C Homes Pty Ltd trading as G.J. Gardner Homes - Taree. Builders License 309023C.