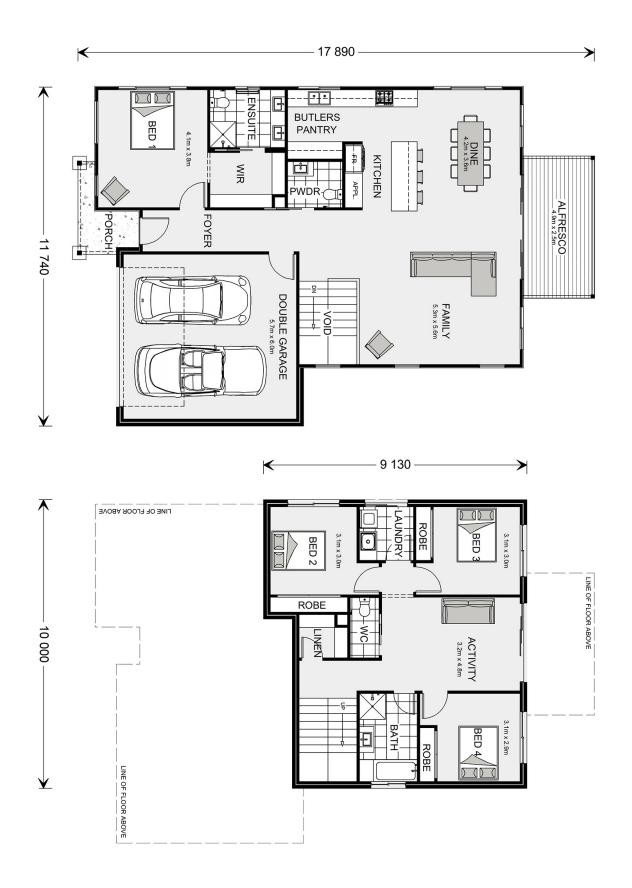

## Culburra 255

38 Maslin Crt, Red Head

Land Area: 646 m<sup>2</sup>

Contact Stephen Radnedge. on 0402220373

<sup>\*</sup> Price listed is indicative only and does not include stamp duty, legal fees or conveyancing costs. Images may depict optional upgrades including fixtures, fencing, landscaping, features, facades, finishes and/or other items which are not included in the stated price. Further information overleaf. For further information, please talk to a New Homes Consultant or visit our website at https://www.gjgardner.com.au/house-and-land-pricing.

<sup>\*</sup> Package price is based on Culburra 255 standard floor plan and standard façade (may be smaller than façade shown). Package may be subject to developer's design review panel, council final approval and G.J. Gardner Homes procedure of purchase. Package price excludes stamp duty on land, legal fees and conveyancing costs (including 6 Legal/74189757\_2 transfer of title and searches). Prices are current as of December 26, 2024 and are inclusive of GST. Prices may change without notice. Packages are subject to availability. Package subject to two separate contracts relating to the building and the land respectively. Photographs may depict fixtures, finishes and features not supplied by G.J Gardner Homes. Excluded items may include but are not limited to landscaping items such as planter boxes, retaining walls, water features, pergolas, screens, driveways and decorative items such as fencing and outdoor kitchens or barbeques. Photographs may also depict inclusions not forming part of the standard design and which may be subject to additional costs. This design and illustration remains the property of G.J Gardner Homes and may not be reproduced in whole or in part without written consent. For detailed home pricing, please talk to a New Homes Consultant or visit our website at https://www.gjgardner.com.au/house-and-land-pricing. I & C Homes Pty Ltd trading as G.J. Gardner Homes - Taree. Builders License 309023C.