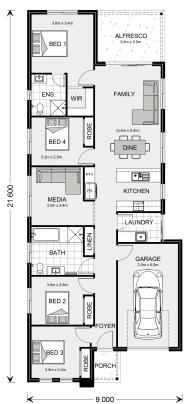

## Stoneleigh 175

38 Proposed Road, Cobbitty

Land Area: 308 m<sup>2</sup>

Contact Aleksandra Rodriguez on 0499 948 432

## Inclusions:

- + 40mm Stone to kitchen bench
- + Downlights throughout
- + Optional Alfresco
- + H-Class Slab included
- + 900mm Smeg Appliances and Dishwasher
- + 2700mm Ceilings

<sup>\*</sup> Price listed is indicative only and does not include stamp duty, legal fees or conveyancing costs. Images may depict optional upgrades including fixtures, fencing, landscaping, features, facades, finishes and/or other items which are not included in the stated price. Further information overleaf. For further information, please talk to a New Homes Consultant or visit our website at https://www.gjgardner.com.au/house-and-land-pricing.