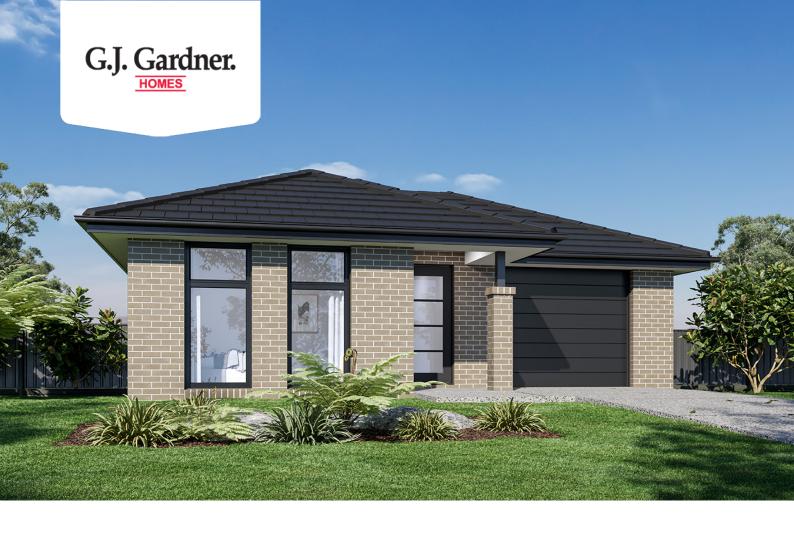

## Stoneleigh 175

38 Proposed Road, Cobbitty

Land Area: 308 m<sup>2</sup>

Contact Aleksandra Rodriguez on 0499 948 432

## Inclusions:

- + 40mm Stone to kitchen bench
- + Downlights throughout
- + Optional Alfresco
- + H-Class Slab included
- + 900mm Smeg Appliances and Dishwasher
- + 2700mm Ceilings

<sup>\*</sup> Price listed is indicative only and does not include stamp duty, legal fees or conveyancing costs. Images may depict optional upgrades including fixtures, fencing, landscaping, features, facades, finishes and/or other items which are not included in the stated price. Further information overleaf. For further information, please talk to a New Homes Consultant or visit our website at https://www.gjgardner.com.au/house-and-land-pricing.