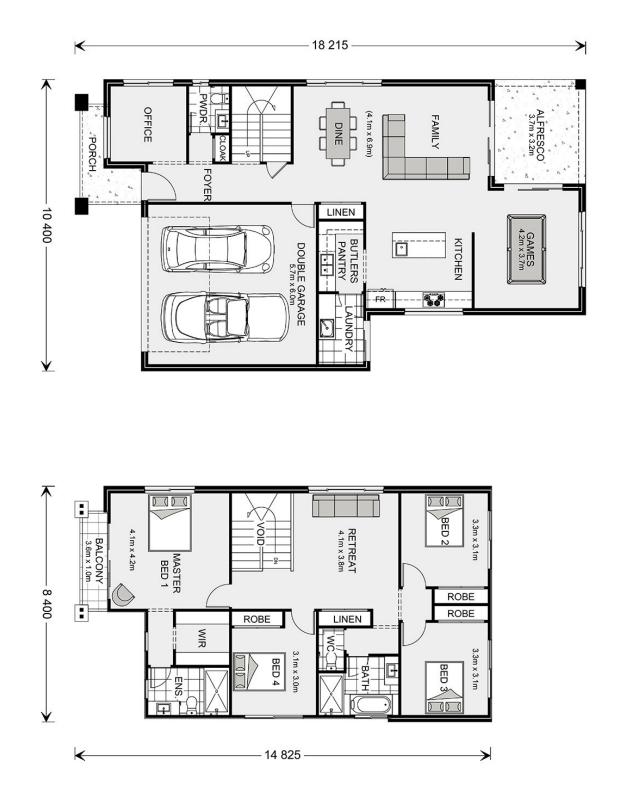

## Balmain 270 (NSW Only)

⊨ 4 🗁 2.5 🚍 2

### 28 Flying Fox Circuit, Oakville NSW 2765

Land Area: 584.3 m<sup>2</sup>

Contact Jeannie Melinz on 0448 057 035