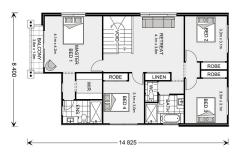

## Balmain 270 (NSW Only)

⊨ 4 🗁 2.5 🚍 2

### 28 Flying Fox Circuit, Oakville NSW 2765

Land Area: 584.3 m<sup>2</sup>

Contact Jeannie Melinz on 0448 057 035