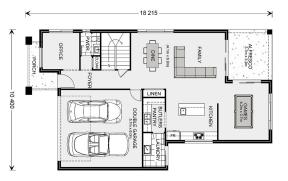

## Balmain 270 (NSW Only)

⊨ 4 🗁 2.5 🚍 2

### 28 Flying Fox Circuit, Oakville NSW 2765

Land Area: 584.3 m<sup>2</sup>

Contact Jeannie Melinz on 0448 057 035