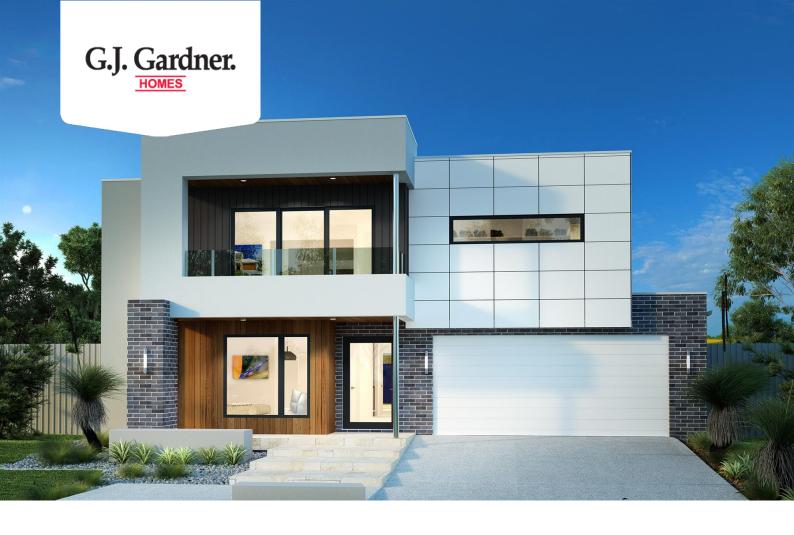

## Balmain 270

56 Jonica, Austral

Land Area: 414.5 m<sup>2</sup>

Contact Rocco Laria on 0420 747 470

## **Inclusions:**

- + Full ducted AC with 2x zones
- + Coloured driveway
- + 2.7m ceilings to ground floor
- + 4.1kw solar system
- + Site allowance
- + Urban Facade

<sup>\*</sup> Price listed is indicative only and does not include stamp duty, legal fees or conveyancing costs. Images may depict optional upgrades including fixtures, fencing, landscaping, features, facades, finishes and/or other items which are not included in the stated price. Further information overleaf. For further information, please talk to a New Homes Consultant or visit our website at https://www.gjgardner.com.au/house-and-land-pricing.