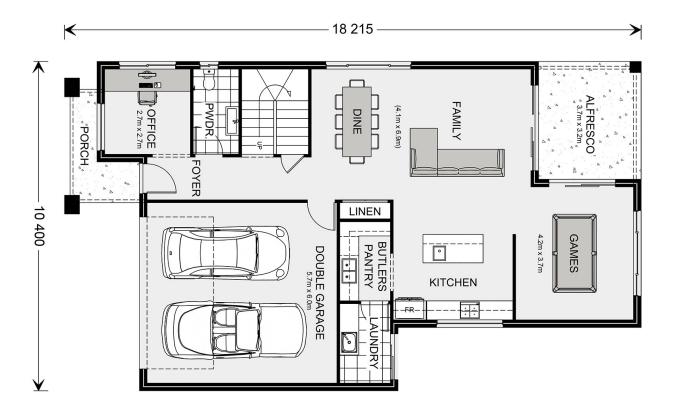

## Balmain 270

56 Jonica, Austral

Land Area: 414.5 m<sup>2</sup>

Contact Rocco Laria on 0420 747 470

## **Inclusions:**

- + Full ducted AC with 2x zones
- + Coloured driveway
- + 2.7m ceilings to ground floor
- + 4.1kw solar system
- + Site allowance
- + Urban Facade

<sup>\*</sup> Price listed is indicative only and does not include stamp duty, legal fees or conveyancing costs. Images may depict optional upgrades including fixtures, fencing, landscaping, features, facades, finishes and/or other items which are not included in the stated price. Further information overleaf. For further information, please talk to a New Homes Consultant or visit our website at https://www.gjgardner.com.au/house-and-land-pricing.