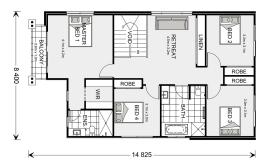

## Balmain 270

56 Jonica, Austral

Land Area: 414.5 m<sup>2</sup>

Contact Rocco Laria on 0420 747 470

## **Inclusions:**

- + Full ducted AC with 2x zones
- + Coloured driveway
- + 2.7m ceilings to ground floor
- + 4.1kw solar system
- + Site allowance
- + Urban Facade

<sup>\*</sup> Price listed is indicative only and does not include stamp duty, legal fees or conveyancing costs. Images may depict optional upgrades including fixtures, fencing, landscaping, features, facades, finishes and/or other items which are not included in the stated price. Further information overleaf. For further information, please talk to a New Homes Consultant or visit our website at https://www.gjgardner.com.au/house-and-land-pricing.