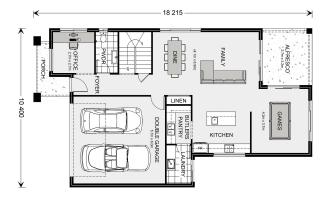

## Balmain 270

56 Jonica, Austral

Land Area: 414.5 m<sup>2</sup>

Contact Rocco Laria on 0420 747 470

## **Inclusions:**

- + Full ducted AC with 2x zones
- + Coloured driveway
- + 2.7m ceilings to ground floor
- + 4.1kw solar system
- + Site allowance
- + Urban Facade

<sup>\*</sup> Price listed is indicative only and does not include stamp duty, legal fees or conveyancing costs. Images may depict optional upgrades including fixtures, fencing, landscaping, features, facades, finishes and/or other items which are not included in the stated price. Further information overleaf. For further information, please talk to a New Homes Consultant or visit our website at https://www.gjgardner.com.au/house-and-land-pricing.