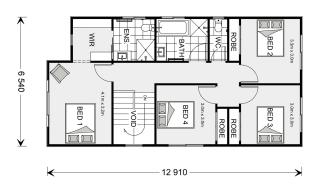

\* Package price is based on Parkdale 179 standard floor plan and standard façade (may be smaller than façade shown). Package may be subject to developer's design review panel, council final approval and G.J. Gardner Homes procedure of purchase. Package price excludes stamp duty on land, legal fees and conveyancing costs (including 6 Legal/74189757\_2 transfer of title and searches). Prices are current as of December 31, 2024 and are inclusive of GST. Prices may change without notice. Packages are subject to availability. Package subject to two separate contracts relating to the building and the land respectively. Photographs may depict fixtures, finishes and features not supplied by G.J Gardner Homes. Excluded items may include but are not limited to landscaping items such as planter boxes, retaining walls, water features, pergolas, screens, driveways and decorative items such as fencing and outdoor kitchens or barbeques. Photographs may also depict inclusions not forming part of the standard design and which may be subject to additional costs. This design and illustration remains the property of G.J Gardner Homes and may not be reproduced in whole or in part without written consent. For detailed home pricing, please talk to a New Homes Consultant or visit our website at https://www.gjgardner.com.au/house-and-land-pricing. Nobelle Developments Pty Ltd trading as G.J. Gardner Homes - Camden. Builders License 304633C.