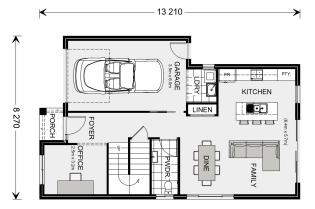

\* Package price is based on Parkdale 179 standard floor plan and standard façade (may be smaller than façade shown). Package may be subject to developer's design review panel, council final approval and G.J. Gardner Homes procedure of purchase. Package price excludes stamp duty on land, legal fees and conveyancing costs (including 6 Legal/74189757\_2 transfer of title and searches). Prices are current as of December 31, 2024 and are inclusive of GST. Prices may change without notice. Packages are subject to availability. Package subject to two separate contracts relating to the building and the land respectively. Photographs may depict fixtures, finishes and features not supplied by G.J Gardner Homes. Excluded items may include but are not limited to landscaping items such as planter boxes, retaining walls, water features, pergolas, screens, driveways and decorative items such as fencing and outdoor kitchens or barbeques. Photographs may also depict inclusions not forming part of the standard design and which may be subject to additional costs. This design and illustration remains the property of G.J Gardner Homes and may not be reproduced in whole or in part without written consent. For detailed home pricing, please talk to a New Homes Consultant or visit our website at https://www.gjgardner.com.au/house-and-land-pricing. Nobelle Developments Pty Ltd trading as G.J. Gardner Homes - Camden. Builders License 304633C.