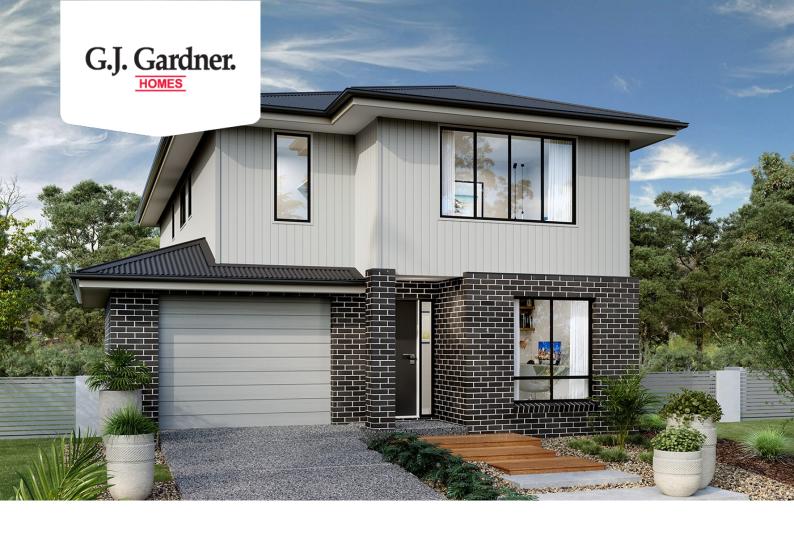

House & Land Package

\$1,140,661\*

## Parkdale 179

004 Address available on request, Leppington

Land Area: 300 m<sup>2</sup>

Contact Aleksandra Rodriguez on 0499 948 432

## **Inclusions:**

- + 900mm Wide Smeg Premium Appliances including Dishwasher
- + Downlights Throughout
- + Daikin Ducted Air-conditioning
- + 40mm Stone to Kitchen Bench
- + Optional Alfresco

<sup>\*</sup> Price listed is indicative only and does not include stamp duty, legal fees or conveyancing costs. Images may depict optional upgrades including fixtures, fencing, landscaping, features, facades, finishes and/or other items which are not included in the stated price. Further information overleaf. For further information, please talk to a New Homes Consultant or visit our website at https://www.gjgardner.com.au/house-and-land-pricing.