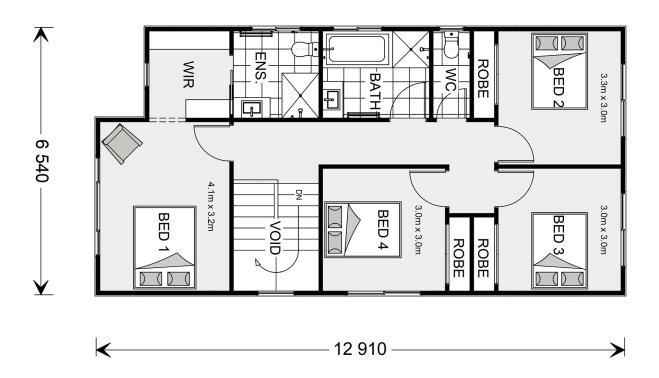

## Parkdale 179

004 Address available on request, Leppington

Land Area: 300 m<sup>2</sup>

Contact Aleksandra Rodriguez on 0499 948 432

## **Inclusions:**

- + 900mm Wide Smeg Premium Appliances including Dishwasher
- + Downlights Throughout
- + Daikin Ducted Air-conditioning
- + 40mm Stone to Kitchen Bench
- + Optional Alfresco

<sup>\*</sup> Price listed is indicative only and does not include stamp duty, legal fees or conveyancing costs. Images may depict optional upgrades including fixtures, fencing, landscaping, features, facades, finishes and/or other items which are not included in the stated price. Further information overleaf. For further information, please talk to a New Homes Consultant or visit our website at https://www.gjgardner.com.au/house-and-land-pricing.