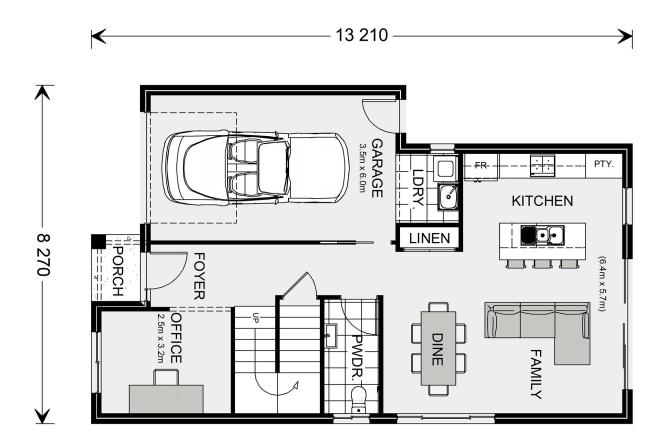

\* Package price is based on Parkdale 179 standard floor plan and standard façade (may be smaller than façade shown). Package may be subject to developer's design review panel, council final approval and G.J. Gardner Homes procedure of purchase. Package price excludes stamp duty on land, legal fees and conveyancing costs (including 6 Legal/74189757\_2 transfer of title and searches). Prices are current as of December 31, 2024 and are inclusive of GST. Prices may change without notice. Packages are subject to availability. Package subject to two separate contracts relating to the building and the land respectively. Photographs may depict fixtures, finishes and features not supplied by G.J Gardner Homes. Excluded items may include but are not limited to landscaping items such as planter boxes, retaining walls, water features, pergolas, screens, driveways and decorative items such as fencing and outdoor kitchens or barbeques. Photographs may also depict inclusions not forming part of the standard design and which may be subject to additional costs. This design and illustration remains the property of G.J Gardner Homes and may not be reproduced in whole or in part without written consent. For detailed home pricing, please talk to a New Homes Consultant or visit our website at https://www.gjgardner.com.au/house-and-land-pricing. Nobelle Developments Pty Ltd trading as G.J. Gardner Homes - Camden. Builders License 304633C.