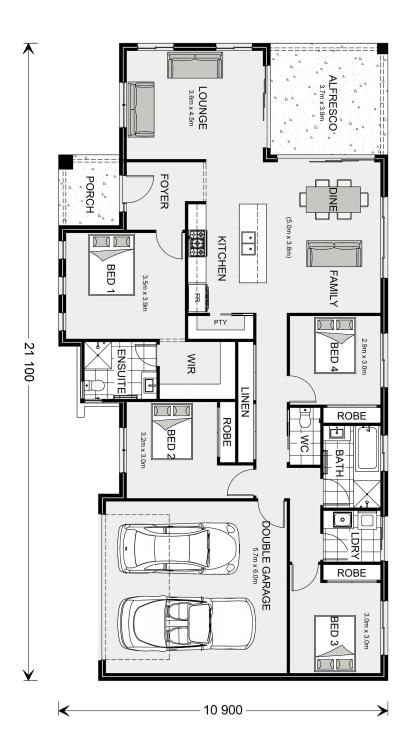

## **Rothbury 208**

⊨ 4 🗁 2 🚍 2

**134 Silver Top Crescent, Nullica** Land Area: 6.64 ha

Contact Stephanie Smith on 0264956200

## Inclusions:

+ Carpet and vinyl plank floor coverings throughout (tiles to all wet areas)

+ 60cm Smeg appliances to Kitchen (cooktop, oven, rangehood, dishwasher)

- + LED downlights
- + Mitsubishi Inverter Reverse Cycle A/C
- + Ability to customise design and inclusions to suit your lifestyle

\* Package price is based on Rothbury 208 standard floor plan and standard façade (may be smaller than façade shown). Package may be subject to developer's design review panel, council final approval and G.J. Gardner Homes procedure of purchase. Package price excludes stamp duty on land, legal fees and conveyancing costs (including 6 Legal/74189757\_2 transfer of title and searches). Prices are current as of November 28, 2024 and are inclusive of GST. Prices may change without notice. Packages are subject to availability. Package subject to two separate contracts relating to the building and the land respectively. Photographs may depict fixtures, finishes and features not supplied by G.J Gardner Homes. Excluded items may include but are not limited to landscaping items such as planter boxes, retaining walls, water features, pergolas, screens, driveways and decorative items such as fencing and outdoor kitchens or barbeques. Photographs may also depict inclusions not forming part of the standard design and which may be subject to additional costs. This design and illustration remains the property of G.J Gardner Homes and may not be reproduced in whole or in part without written consent. For detailed home pricing, please talk to a New Homes Consultant or visit our website at https://www.gjgardner.com.au/house-and-land-pricing. Sapphire Coast Builders Pty Ltd trading as G.J. Gardner Homes - Sapphire Coast. Builders License 338197C.