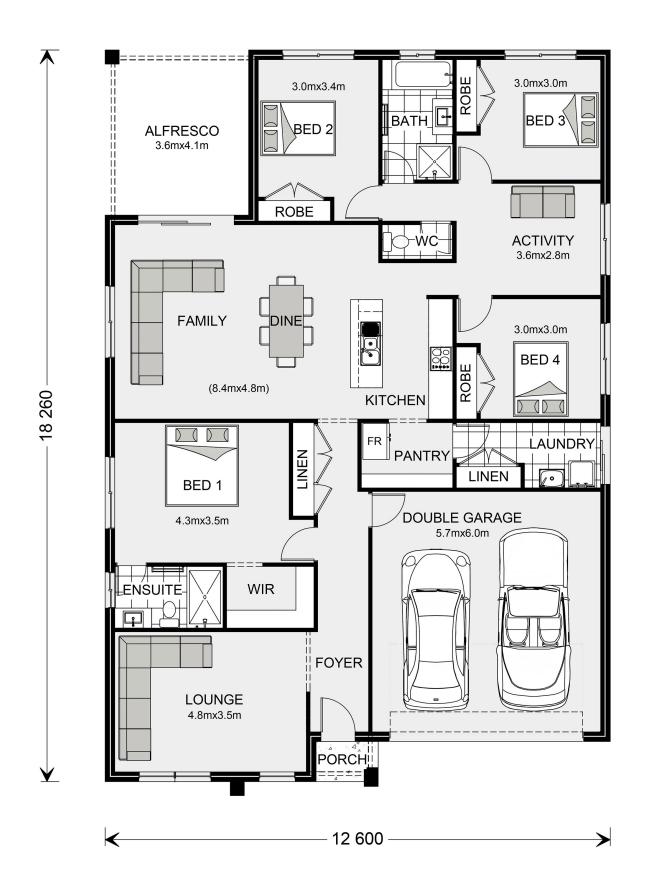

## **Brookfield 224 (NSW Only)**

216 Adams, Corowa

Land Area: 1067 m<sup>2</sup>

Contact Ian Gulliford on 0422 332 256

## Inclusions:

- + 900mm Smeg Cooking Appliances
- + Led downlights throughout
- + Great Investment for rental return
- + 60m2 Concrete Driveway
- + Tv with signal booster, Wall Mounted clothesline
- + 30000 litre rain water tank