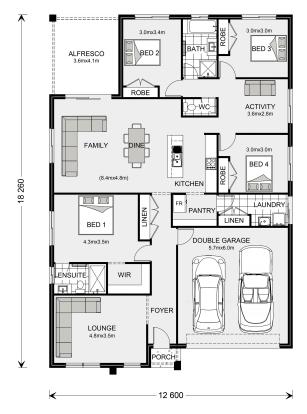

## **Brookfield 224 (NSW Only)**

216 Adams, Corowa

Land Area: 1067 m<sup>2</sup>

Contact Ian Gulliford on 0422 332 256

## Inclusions:

- + 900mm Smeg Cooking Appliances
- + Led downlights throughout
- + Great Investment for rental return
- + 60m2 Concrete Driveway
- + Tv with signal booster, Wall Mounted clothesline
- + 30000 litre rain water tank